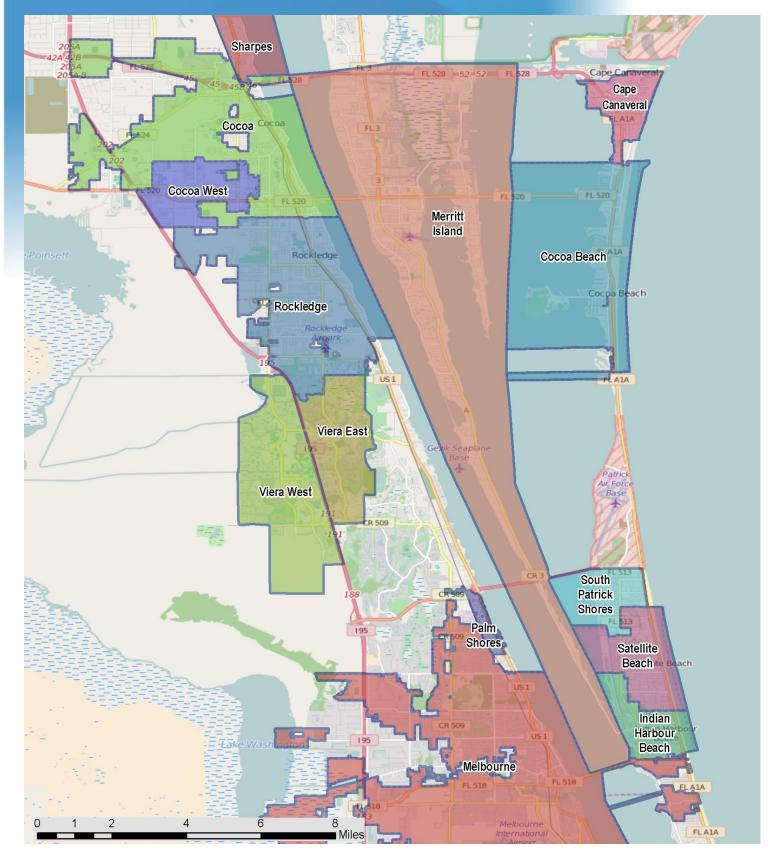

## Brevard County Local Residential Market Metrics - 2017 Reference Map - Central Brevard County Municipalities and Census-Designated Places\*

<sup>\*</sup>Florida municipalities consist of incorporated cities, towns, and villages. Florida law makes no distinction between these three types. CDPs are unincorporated communities identified and delineated each decennial U.S. Census for statistical purposes only (so their boundaries have no political meaning). Boundaries used for this report are as of Jan. 1, 2015.

Produced by Florida REALTORS® with data provided by Florida's multiple listing services. Statistics for each month compiled from MLS feeds on the 15th day of the following month.

Data released on Tuesday, February 13, 2018. Data revised on Monday, January 16, 2017. Next yearly data release is TBD.