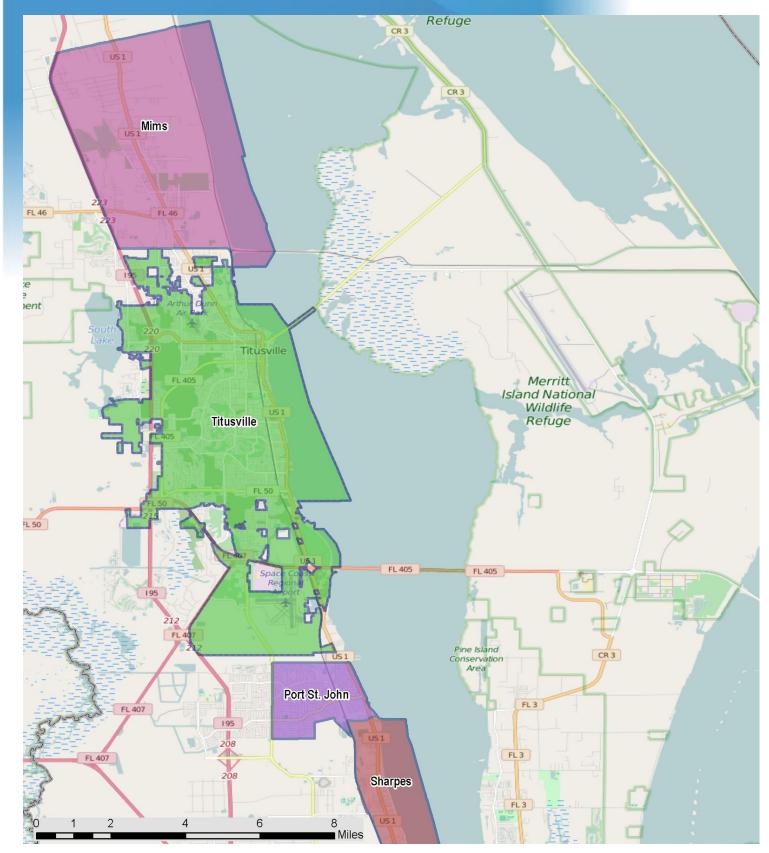

## Brevard County Local Residential Market Metrics - 2017 Reference Map - Northern Brevard County Municipalities and Census-Designated Places\*

<sup>\*</sup>Florida municipalities consist of incorporated cities, towns, and villages. Florida law makes no distinction between these three types. CDPs are unincorporated communities identified and delineated each decennial U.S. Census for statistical purposes only (so their boundaries have no political meaning). Boundaries used for this report are as of Jan. 1, 2015.

Produced by Florida REALTORS® with data provided by Florida's multiple listing services. Statistics for each month compiled from MLS feeds on the 15th day of the following month.

Data released on Tuesday, February 13, 2018. Data revised on Monday, January 16, 2017. Next yearly data release is TBD.