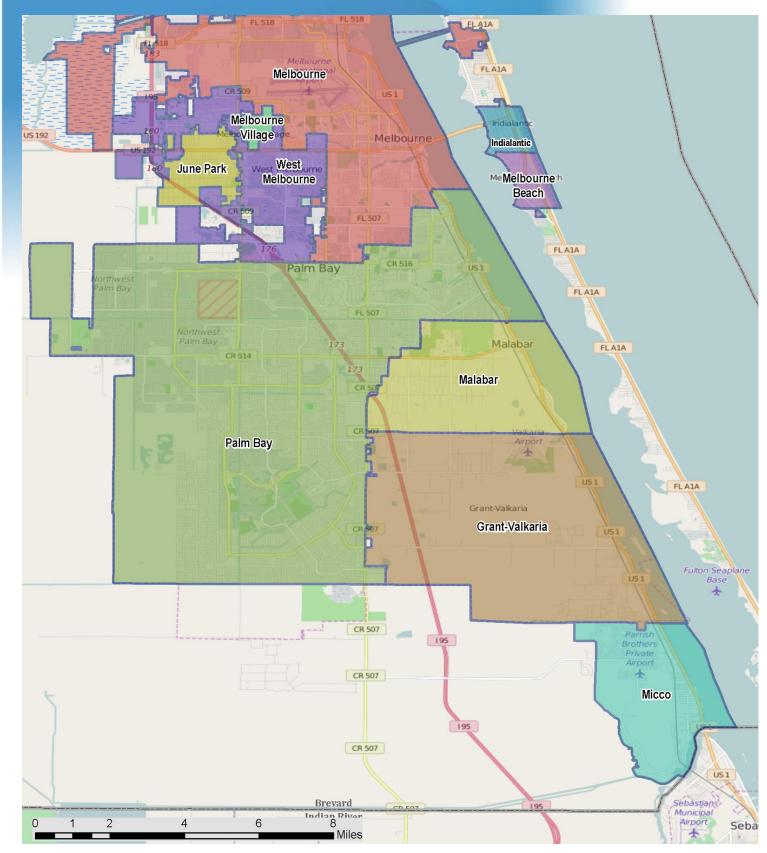

## Brevard County Local Residential Market Metrics - 2017 Reference Map - Southern Brevard County Municipalities and Census-Designated Places\*

<sup>\*</sup>Florida municipalities consist of incorporated cities, towns, and villages. Florida law makes no distinction between these three types. CDPs are unincorporated communities identified and delineated each decennial U.S. Census for statistical purposes only (so their boundaries have no political meaning). Boundaries used for this report are as of Jan. 1, 2015.

Produced by Florida REALTORS® with data provided by Florida's multiple listing services. Statistics for each month compiled from MLS feeds on the 15th day of the following month.

Data released on Tuesday, February 13, 2018. Data revised on Monday, January 16, 2017. Next yearly data release is TBD.