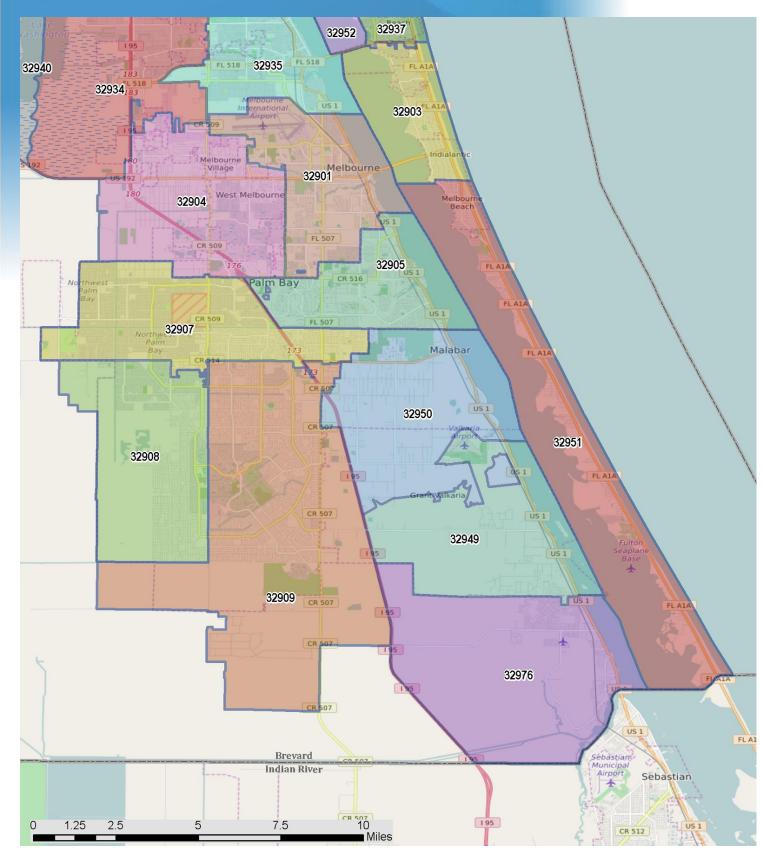

# Brevard County Local Residential Market Metrics - Q1 2022 Townhouses and Condos Zip Codes\*

| Provide and USPS Pref. City Name**   Closed Sales   V/Y % Chig   Process   V/Y & Chig   P |                                     |              |            |     |            |            |            |            |            |
|------------------------------------------------------------------------------------------------------------------------------------------------------------------------------------------------------------------------------------------------------------------------------------------------------------------------------------------------------------------------------------------------------------------------------------------------------------------------------------------------------------------------------------------------------------------------------------------------------------------------------------------------------------------------------------------------------------------------------------------------------------------------------------------------------------------------------------------------------------------------------------------------------------------------------------------------------------------------------------------------------------------------------------------------------------------------------------------------------------------------------------------------------------------------------------------------------------------------------------------------------------------------------------------------------------------------------------------------------------------------------------------------------------------------------------------------------------------------------------------------------------------------------------------------------------------------------------------------------------------------------------------------------------------------------------------------------------------------------------------------------------------------------------------------------------------------------------------------------------------------------------------------------------------------------------------------------------------------------------------------------------------------------------------------------------------------------------------------------------------------------|-------------------------------------|--------------|------------|-----|------------|------------|------------|------------|------------|
| 32754 - Mims                                                                                                                                                                                                                                                                                                                                                                                                                                                                                                                                                                                                                                                                                                                                                                                                                                                                                                                                                                                                                                                                                                                                                                                                                                                                                                                                                                                                                                                                                                                                                                                                                                                                                                                                                                                                                                                                                                                                                                                                                                                                                                                 | Zip Code and USPS Pref. City Name** | Closed Sales | Y/Y % Chg. |     | Y/Y % Chg. |            | Y/Y % Chg. |            | Y/Y % Chg. |
| 32780 - Titusville                                                                                                                                                                                                                                                                                                                                                                                                                                                                                                                                                                                                                                                                                                                                                                                                                                                                                                                                                                                                                                                                                                                                                                                                                                                                                                                                                                                                                                                                                                                                                                                                                                                                                                                                                                                                                                                                                                                                                                                                                                                                                                           | Brevard County                      | 740          | -10.4%     | 379 | -6.9%      | \$265,000  | 21.0%      | \$325,964  | 24.1%      |
| 32796 - Titusville                                                                                                                                                                                                                                                                                                                                                                                                                                                                                                                                                                                                                                                                                                                                                                                                                                                                                                                                                                                                                                                                                                                                                                                                                                                                                                                                                                                                                                                                                                                                                                                                                                                                                                                                                                                                                                                                                                                                                                                                                                                                                                           | 32754 - Mims                        | 0            | N/A        | 0   | N/A        | (No Sales) | N/A        | (No Sales) | N/A        |
| 32901 - Melbourne                                                                                                                                                                                                                                                                                                                                                                                                                                                                                                                                                                                                                                                                                                                                                                                                                                                                                                                                                                                                                                                                                                                                                                                                                                                                                                                                                                                                                                                                                                                                                                                                                                                                                                                                                                                                                                                                                                                                                                                                                                                                                                            | 32780 - Titusville                  | 48           | -30.4%     | 27  | -38.6%     | \$156,000  | 51.5%      | \$177,110  | 50.4%      |
| 32903 - Indialantic         42         -10.6%         22         22.2%         \$459,750         61.3%         \$487,950         25.3%           32904 - Melbourne         16         100.0%         3         50.0%         \$209,500         23.3%         \$200,675         17.7%           32905 - Palm Bay         54         1.9%         21         -30.0%         \$165,000         35.2%         \$164,105         21.4%           32907 - Palm Bay         0         N/A         0         N/A         (No Sales)         N/A         (No Sales)         N/A           32909 - Palm Bay         0         -100.0%         0         -100.0%         (No Sales)         N/A         (No Sales)         N/A           32920 - Cape Canaveral         88         -5.4%         46         -17.9%         \$280,000         12.0%         \$318,678         18.0%           32926 - Cocoa         15         7.1%         9         0.0%         \$100,000         -66.2%         \$291,300         7.7%           32927 - Cocoa         14         27.3%         7         250.0%         \$246,700         31.3%         \$255,386         35.3%           32931 - Cocoa Beach         119         -7.8%         73         10.6%         \$337                                                                                                                                                                                                                                                                                                                                                                                                                                                                                                                                                                                                                                                                                                                                                                                                                                                                      | 32796 - Titusville                  | 9            | -40.0%     | 2   | -66.7%     | \$415,900  | 131.1%     | \$332,545  | 49.6%      |
| 32904 - Melbourne         16         100.0%         3         50.0%         \$209,500         23.3%         \$200,675         17.7%           32905 - Palm Bay         54         1.9%         21         -30.0%         \$165,000         35.2%         \$164,105         21.4%           32907 - Palm Bay         0         N/A         0         N/A         (No Sales)         N/A         (No Sales)         N/A           32908 - Palm Bay         0         -100.0%         0         -100.0%         (No Sales)         N/A         (No Sales)         N/A           32920 - Cape Canaveral         88         -5.4%         46         -17.9%         \$280,000         12.0%         \$318,678         18.0%           32922 - Cocoa         15         7.1%         9         0.0%         \$100,000         -66.2%         \$291,300         7.7%           32926 - Cocoa         2         -66.7%         1         -66.7%         \$187,000         \$4.5%         \$187,000         53.7%           32927 - Cocoa         14         27.3%         7         250.0%         \$246,700         31.3%         \$255,386         35.3%           32931 - Cocoa Beach         119         -7.8%         73         10.6%         \$357,500 <td>32901 - Melbourne</td> <td>16</td> <td>-23.8%</td> <td>7</td> <td>-41.7%</td> <td>\$232,000</td> <td>27.9%</td> <td>\$260,581</td> <td>12.2%</td>                                                                                                                                                                                                                                                                                                                                                                                                                                                                                                                                                                                                                                                                                                                  | 32901 - Melbourne                   | 16           | -23.8%     | 7   | -41.7%     | \$232,000  | 27.9%      | \$260,581  | 12.2%      |
| 32905 - Palm Bay         54         1.9%         21         -30.0%         \$165,000         35.2%         \$164,105         21.4%           32907 - Palm Bay         0         N/A         0         N/A         (No Sales)         N/A         (No Sales)         N/A           32908 - Palm Bay         0         -100.0%         0         -100.0%         (No Sales)         N/A         (No Sales)         N/A           32920 - Cape Canaveral         88         -5.4%         46         -17.9%         \$280,000         12.0%         \$318,678         18.0%           32922 - Cocoa         15         7.1%         9         0.0%         \$100,000         -66.2%         \$291,300         7.7%           32926 - Cocoa         2         -66.7%         1         -66.7%         \$187,000         54.5%         \$187,000         53.7%           32927 - Cocoa         14         27.3%         7         250.0%         \$246,700         31.3%         \$255,386         35.3%           32931 - Cocoa Beach         119         -7.8%         73         10.6%         \$357,500         17.2%         \$421,674         19.0%           32934 - Melbourne         2         0.0%         1         -50.0%         \$181,563                                                                                                                                                                                                                                                                                                                                                                                                                                                                                                                                                                                                                                                                                                                                                                                                                                                                           | 32903 - Indialantic                 | 42           | -10.6%     | 22  | 22.2%      | \$459,750  | 61.3%      | \$487,950  | 25.3%      |
| 32907 - Palm Bay         0         N/A         0         N/A         (No Sales)         N/A         (No Sales)         N/A           32908 - Palm Bay         0         N/A         0         N/A         (No Sales)         N/A         (No Sales)         N/A           32909 - Palm Bay         0         -100.0%         0         -100.0%         (No Sales)         N/A         (No Sales)         N/A           32920 - Cape Canaveral         88         -5.4%         46         -17.9%         \$280,000         12.0%         \$318,678         18.0%           32922 - Cocoa         15         7.1%         9         0.0%         \$100,000         -66.2%         \$291,300         7.7%           32927 - Cocoa         14         27.3%         7         250.0%         \$246,700         31.3%         \$255,386         35.3%           32931 - Cocoa Beach         119         -7.8%         73         10.6%         \$357,500         17.2%         \$421,674         19.0%           32934 - Melbourne         2         0.0%         1         -50.0%         \$181,563         35.7%         \$181,563         35.7%         \$181,563         35.7%         \$288,657         26.5%         32937         Satellite Beach         8                                                                                                                                                                                                                                                                                                                                                                                                                                                                                                                                                                                                                                                                                                                                                                                                                                                               | 32904 - Melbourne                   | 16           | 100.0%     | 3   | 50.0%      | \$209,500  | 23.3%      | \$200,675  | 17.7%      |
| 32908 - Palm Bay         0         N/A         0         N/A         (No Sales)         N/A         (No Sales)         N/A           32909 - Palm Bay         0         -100.0%         0         -100.0%         (No Sales)         N/A         (No Sales)         N/A           32920 - Cape Canaveral         88         -5.4%         46         -17.9%         \$280,000         12.0%         \$318,678         18.0%           32922 - Cocoa         15         7.1%         9         0.0%         \$100,000         -66.2%         \$291,300         7.7%           32926 - Cocoa         2         -66.7%         1         -66.7%         \$187,000         54.5%         \$187,000         53.7%           32927 - Cocoa         14         27.3%         7         250.0%         \$246,700         31.3%         \$255,386         35.3%           32931 - Cocoa Beach         119         -7.8%         73         10.6%         \$357,500         17.2%         \$421,674         19.0%           32934 - Melbourne         2         0.0%         1         -50.0%         \$181,563         35.7%         \$181,563         35.7%         \$181,563         35.7%         \$28,657         26.5%         \$29,000         32.9%         \$280,82                                                                                                                                                                                                                                                                                                                                                                                                                                                                                                                                                                                                                                                                                                                                                                                                                                                           | 32905 - Palm Bay                    | 54           | 1.9%       | 21  | -30.0%     | \$165,000  | 35.2%      | \$164,105  | 21.4%      |
| 32909 - Palm Bay         0         -100.0%         0         -100.0%         (No Sales)         N/A         (No Sales)         N/A           32920 - Cape Canaveral         88         -5.4%         46         -17.9%         \$280,000         12.0%         \$318,678         18.0%           32922 - Cocoa         15         7.1%         9         0.0%         \$100,000         -66.2%         \$291,300         7.7%           32926 - Cocoa         2         -66.7%         1         -66.7%         \$187,000         \$4.5%         \$187,000         \$53.7%           32927 - Cocoa         14         27.3%         7         250.0%         \$246,700         31.3%         \$255,386         35.3%           32931 - Cocoa Beach         119         -7.8%         73         10.6%         \$357,500         17.2%         \$421,674         19.0%           32934 - Melbourne         2         0.0%         1         -50.0%         \$181,563         35.7%         \$181,563         35.7%           32937 - Satellite Beach         48         -30.4%         21         -34.4%         \$182,500         34.3%         \$208,821         21.9%           32940 - Melbourne         67         -6.9%         28         -28.2%                                                                                                                                                                                                                                                                                                                                                                                                                                                                                                                                                                                                                                                                                                                                                                                                                                                                       | 32907 - Palm Bay                    | 0            | N/A        | 0   | N/A        | (No Sales) | N/A        | (No Sales) | N/A        |
| 32920 - Cape Canaveral       88       -5.4%       46       -17.9%       \$280,000       12.0%       \$318,678       18.0%         32922 - Cocoa       15       7.1%       9       0.0%       \$100,000       -66.2%       \$291,300       7.7%         32926 - Cocoa       2       -66.7%       1       -66.7%       \$187,000       \$4.5%       \$187,000       \$3.7%         32927 - Cocoa       14       27.3%       7       250.0%       \$246,700       31.3%       \$255,386       35.3%         32931 - Cocoa Beach       119       -7.8%       73       10.6%       \$357,500       17.2%       \$421,674       19.0%         32934 - Melbourne       2       0.0%       1       -50.0%       \$181,563       35.7%       \$181,563       35.7%       \$181,563       35.7%       \$181,563       35.7%       \$181,563       35.7%       \$181,563       35.7%       \$181,563       35.7%       \$181,563       35.7%       \$181,563       35.7%       \$181,563       35.7%       \$181,563       35.7%       \$181,563       35.7%       \$181,563       35.7%       \$181,563       35.7%       \$181,563       35.7%       \$181,563       35.7%       \$181,563       35.7%       \$181,563       35.7%       \$1                                                                                                                                                                                                                                                                                                                                                                                                                                                                                                                                                                                                                                                                                                                                                                                                                                                                                          | 32908 - Palm Bay                    | 0            | N/A        | 0   | N/A        | (No Sales) | N/A        | (No Sales) | N/A        |
| 32922 - Cocoa       15       7.1%       9       0.0%       \$100,000       -66.2%       \$291,300       7.7%         32926 - Cocoa       2       -66.7%       1       -66.7%       \$187,000       54.5%       \$187,000       53.7%         32927 - Cocoa       14       27.3%       7       250.0%       \$246,700       31.3%       \$255,386       35.3%         32931 - Cocoa Beach       119       -7.8%       73       10.6%       \$357,500       17.2%       \$421,674       19.0%         32934 - Melbourne       2       0.0%       1       -50.0%       \$181,563       35.7%       \$181,563       35.7%         32937 - Satellite Beach       48       -30.4%       21       -34.4%       \$182,500       34.3%       \$208,821       21.9%         32940 - Melbourne       67       -6.9%       28       -28.2%       \$295,000       32.9%       \$285,657       26.5%         32949 - Grant       0       N/A       0       N/A       (No Sales)       N/A       (No Sales)       N/A         32950 - Malabar       0       N/A       0       N/A       (No Sales)       N/A       (No Sales)       N/A         32952 - Merritt Island       16       -3                                                                                                                                                                                                                                                                                                                                                                                                                                                                                                                                                                                                                                                                                                                                                                                                                                                                                                                                                    | 32909 - Palm Bay                    | 0            | -100.0%    | 0   | -100.0%    | (No Sales) | N/A        | (No Sales) | N/A        |
| 32926 - Cocoa         2         -66.7%         1         -66.7%         \$187,000         54.5%         \$187,000         53.7%           32927 - Cocoa         14         27.3%         7         250.0%         \$246,700         31.3%         \$255,386         35.3%           32931 - Cocoa Beach         119         -7.8%         73         10.6%         \$357,500         17.2%         \$421,674         19.0%           32934 - Melbourne         2         0.0%         1         -50.0%         \$181,563         35.7%         \$181,563         35.7%           32935 - Melbourne         48         -30.4%         21         -34.4%         \$182,500         34.3%         \$208,821         21.9%           32937 - Satellite Beach         88         -13.7%         44         29.4%         \$400,000         25.0%         \$476,345         28.8%           32940 - Melbourne         67         -6.9%         28         -28.2%         \$295,000         32.9%         \$285,657         26.5%           32949 - Grant         0         N/A         0         N/A         (No Sales)         N/A         (No Sales)         N/A           32950 - Malabar         0         N/A         0         N/A         (No Sales) <td>32920 - Cape Canaveral</td> <td>88</td> <td>-5.4%</td> <td>46</td> <td>-17.9%</td> <td>\$280,000</td> <td>12.0%</td> <td>\$318,678</td> <td>18.0%</td>                                                                                                                                                                                                                                                                                                                                                                                                                                                                                                                                                                                                                                                                                                             | 32920 - Cape Canaveral              | 88           | -5.4%      | 46  | -17.9%     | \$280,000  | 12.0%      | \$318,678  | 18.0%      |
| 32927 - Cocoa       14       27.3%       7       250.0%       \$246,700       31.3%       \$255,386       35.3%         32931 - Cocoa Beach       119       -7.8%       73       10.6%       \$357,500       17.2%       \$421,674       19.0%         32934 - Melbourne       2       0.0%       1       -50.0%       \$181,563       35.7%       \$181,563       35.7%         32935 - Melbourne       48       -30.4%       21       -34.4%       \$182,500       34.3%       \$208,821       21.9%         32937 - Satellite Beach       88       -13.7%       44       29.4%       \$400,000       25.0%       \$476,345       28.8%         32940 - Melbourne       67       -6.9%       28       -28.2%       \$295,000       32.9%       \$285,657       26.5%         32949 - Grant       0       N/A       0       N/A       (No Sales)       N/A       (No Sales)       N/A         32950 - Malabar       0       N/A       0       N/A       (No Sales)       N/A       (No Sales)       N/A         32951 - Melbourne Beach       33       6.5%       23       64.3%       \$430,000       21.1%       \$490,470       23.8%         32953 - Merritt Island       19<                                                                                                                                                                                                                                                                                                                                                                                                                                                                                                                                                                                                                                                                                                                                                                                                                                                                                                                                           | 32922 - Cocoa                       | 15           | 7.1%       | 9   | 0.0%       | \$100,000  | -66.2%     | \$291,300  | 7.7%       |
| 32931 - Cocoa Beach       119       -7.8%       73       10.6%       \$357,500       17.2%       \$421,674       19.0%         32934 - Melbourne       2       0.0%       1       -50.0%       \$181,563       35.7%       \$181,563       35.7%         32935 - Melbourne       48       -30.4%       21       -34.4%       \$182,500       34.3%       \$208,821       21.9%         32937 - Satellite Beach       88       -13.7%       44       29.4%       \$400,000       25.0%       \$476,345       28.8%         32940 - Melbourne       67       -6.9%       28       -28.2%       \$295,000       32.9%       \$285,657       26.5%         32949 - Grant       0       N/A       0       N/A       (No Sales)       N/A       (No Sales)       N/A         32950 - Malabar       0       N/A       0       N/A       (No Sales)       N/A       (No Sales)       N/A         32951 - Melbourne Beach       33       6.5%       23       64.3%       \$430,000       21.1%       \$490,470       23.8%         32952 - Merritt Island       16       -30.4%       11       22.2%       \$168,000       37.1%       \$308,942       21.6%         32955 - Rockledge <t< td=""><td>32926 - Cocoa</td><td>2</td><td>-66.7%</td><td>1</td><td>-66.7%</td><td>\$187,000</td><td>54.5%</td><td>\$187,000</td><td>53.7%</td></t<>                                                                                                                                                                                                                                                                                                                                                                                                                                                                                                                                                                                                                                                                                                                                                                                        | 32926 - Cocoa                       | 2            | -66.7%     | 1   | -66.7%     | \$187,000  | 54.5%      | \$187,000  | 53.7%      |
| 32934 - Melbourne       2       0.0%       1       -50.0%       \$181,563       35.7%       \$181,563       35.7%         32935 - Melbourne       48       -30.4%       21       -34.4%       \$182,500       34.3%       \$208,821       21.9%         32937 - Satellite Beach       88       -13.7%       44       29.4%       \$400,000       25.0%       \$476,345       28.8%         32940 - Melbourne       67       -6.9%       28       -28.2%       \$295,000       32.9%       \$285,657       26.5%         32949 - Grant       0       N/A       0       N/A       (No Sales)       N/A       (No Sales)       N/A         32950 - Malabar       0       N/A       0       N/A       (No Sales)       N/A       (No Sales)       N/A         32951 - Melbourne Beach       33       6.5%       23       64.3%       \$430,000       21.1%       \$490,470       23.8%         32952 - Merritt Island       16       -30.4%       11       22.2%       \$168,000       3.4%       \$193,931       -6.6%         32955 - Rockledge       42       0.0%       19       5.6%       \$220,000       17.3%       \$226,124       9.7%                                                                                                                                                                                                                                                                                                                                                                                                                                                                                                                                                                                                                                                                                                                                                                                                                                                                                                                                                                                 | 32927 - Cocoa                       | 14           | 27.3%      | 7   | 250.0%     | \$246,700  | 31.3%      | \$255,386  | 35.3%      |
| 32935 - Melbourne       48       -30.4%       21       -34.4%       \$182,500       34.3%       \$208,821       21.9%         32937 - Satellite Beach       88       -13.7%       44       29.4%       \$400,000       25.0%       \$476,345       28.8%         32940 - Melbourne       67       -6.9%       28       -28.2%       \$295,000       32.9%       \$285,657       26.5%         32949 - Grant       0       N/A       0       N/A       (No Sales)       N/A       (No Sales)       N/A         32950 - Malabar       0       N/A       0       N/A       (No Sales)       N/A       (No Sales)       N/A         32951 - Melbourne Beach       33       6.5%       23       64.3%       \$430,000       21.1%       \$490,470       23.8%         32952 - Merritt Island       16       -30.4%       11       22.2%       \$168,000       3.4%       \$193,931       -6.6%         32953 - Merritt Island       19       18.8%       13       44.4%       \$288,000       37.1%       \$308,942       21.6%         32955 - Rockledge       42       0.0%       19       5.6%       \$220,000       17.3%       \$226,124       9.7%                                                                                                                                                                                                                                                                                                                                                                                                                                                                                                                                                                                                                                                                                                                                                                                                                                                                                                                                                                          | 32931 - Cocoa Beach                 | 119          | -7.8%      | 73  | 10.6%      | \$357,500  | 17.2%      | \$421,674  | 19.0%      |
| 32937 - Satellite Beach       88       -13.7%       44       29.4%       \$400,000       25.0%       \$476,345       28.8%         32940 - Melbourne       67       -6.9%       28       -28.2%       \$295,000       32.9%       \$285,657       26.5%         32949 - Grant       0       N/A       0       N/A       (No Sales)       N/A       (No Sales)       N/A         32950 - Malabar       0       N/A       0       N/A       (No Sales)       N/A       (No Sales)       N/A         32951 - Melbourne Beach       33       6.5%       23       64.3%       \$430,000       21.1%       \$490,470       23.8%         32952 - Merritt Island       16       -30.4%       11       22.2%       \$168,000       3.4%       \$193,931       -6.6%         32953 - Merritt Island       19       18.8%       13       44.4%       \$288,000       37.1%       \$308,942       21.6%         32955 - Rockledge       42       0.0%       19       5.6%       \$220,000       17.3%       \$226,124       9.7%                                                                                                                                                                                                                                                                                                                                                                                                                                                                                                                                                                                                                                                                                                                                                                                                                                                                                                                                                                                                                                                                                                        | 32934 - Melbourne                   | 2            | 0.0%       | 1   | -50.0%     | \$181,563  | 35.7%      | \$181,563  | 35.7%      |
| 32940 - Melbourne       67       -6.9%       28       -28.2%       \$295,000       32.9%       \$285,657       26.5%         32949 - Grant       0       N/A       0       N/A       (No Sales)       N/A       (No Sales)       N/A         32950 - Malabar       0       N/A       0       N/A       (No Sales)       N/A       (No Sales)       N/A         32951 - Melbourne Beach       33       6.5%       23       64.3%       \$430,000       21.1%       \$490,470       23.8%         32952 - Merritt Island       16       -30.4%       11       22.2%       \$168,000       3.4%       \$193,931       -6.6%         32953 - Merritt Island       19       18.8%       13       44.4%       \$288,000       37.1%       \$308,942       21.6%         32955 - Rockledge       42       0.0%       19       5.6%       \$220,000       17.3%       \$226,124       9.7%                                                                                                                                                                                                                                                                                                                                                                                                                                                                                                                                                                                                                                                                                                                                                                                                                                                                                                                                                                                                                                                                                                                                                                                                                                           | 32935 - Melbourne                   | 48           | -30.4%     | 21  | -34.4%     | \$182,500  | 34.3%      | \$208,821  | 21.9%      |
| 32949 - Grant       0       N/A       0       N/A       (No Sales)       N/A       (No Sales)       N/A         32950 - Malabar       0       N/A       0       N/A       (No Sales)       N/A       (No Sales)       N/A         32951 - Melbourne Beach       33       6.5%       23       64.3%       \$430,000       21.1%       \$490,470       23.8%         32952 - Merritt Island       16       -30.4%       11       22.2%       \$168,000       3.4%       \$193,931       -6.6%         32953 - Merritt Island       19       18.8%       13       44.4%       \$288,000       37.1%       \$308,942       21.6%         32955 - Rockledge       42       0.0%       19       5.6%       \$220,000       17.3%       \$226,124       9.7%                                                                                                                                                                                                                                                                                                                                                                                                                                                                                                                                                                                                                                                                                                                                                                                                                                                                                                                                                                                                                                                                                                                                                                                                                                                                                                                                                                        | 32937 - Satellite Beach             | 88           | -13.7%     | 44  | 29.4%      | \$400,000  | 25.0%      | \$476,345  | 28.8%      |
| 32950 - Malabar       0       N/A       0       N/A       (No Sales)       N/A       (No Sales)       N/A         32951 - Melbourne Beach       33       6.5%       23       64.3%       \$430,000       21.1%       \$490,470       23.8%         32952 - Merritt Island       16       -30.4%       11       22.2%       \$168,000       3.4%       \$193,931       -6.6%         32953 - Merritt Island       19       18.8%       13       44.4%       \$288,000       37.1%       \$308,942       21.6%         32955 - Rockledge       42       0.0%       19       5.6%       \$220,000       17.3%       \$226,124       9.7%                                                                                                                                                                                                                                                                                                                                                                                                                                                                                                                                                                                                                                                                                                                                                                                                                                                                                                                                                                                                                                                                                                                                                                                                                                                                                                                                                                                                                                                                                        | 32940 - Melbourne                   | 67           | -6.9%      | 28  | -28.2%     | \$295,000  | 32.9%      | \$285,657  | 26.5%      |
| 32951 - Melbourne Beach       33       6.5%       23       64.3%       \$430,000       21.1%       \$490,470       23.8%         32952 - Merritt Island       16       -30.4%       11       22.2%       \$168,000       3.4%       \$193,931       -6.6%         32953 - Merritt Island       19       18.8%       13       44.4%       \$288,000       37.1%       \$308,942       21.6%         32955 - Rockledge       42       0.0%       19       5.6%       \$220,000       17.3%       \$226,124       9.7%                                                                                                                                                                                                                                                                                                                                                                                                                                                                                                                                                                                                                                                                                                                                                                                                                                                                                                                                                                                                                                                                                                                                                                                                                                                                                                                                                                                                                                                                                                                                                                                                          | 32949 - Grant                       | 0            | N/A        | 0   | N/A        | (No Sales) | N/A        | (No Sales) | N/A        |
| 32952 - Merritt Island       16       -30.4%       11       22.2%       \$168,000       3.4%       \$193,931       -6.6%         32953 - Merritt Island       19       18.8%       13       44.4%       \$288,000       37.1%       \$308,942       21.6%         32955 - Rockledge       42       0.0%       19       5.6%       \$220,000       17.3%       \$226,124       9.7%                                                                                                                                                                                                                                                                                                                                                                                                                                                                                                                                                                                                                                                                                                                                                                                                                                                                                                                                                                                                                                                                                                                                                                                                                                                                                                                                                                                                                                                                                                                                                                                                                                                                                                                                           | 32950 - Malabar                     | 0            | N/A        | 0   | N/A        | (No Sales) | N/A        | (No Sales) | N/A        |
| 32953 - Merritt Island       19       18.8%       13       44.4%       \$288,000       37.1%       \$308,942       21.6%         32955 - Rockledge       42       0.0%       19       5.6%       \$220,000       17.3%       \$226,124       9.7%                                                                                                                                                                                                                                                                                                                                                                                                                                                                                                                                                                                                                                                                                                                                                                                                                                                                                                                                                                                                                                                                                                                                                                                                                                                                                                                                                                                                                                                                                                                                                                                                                                                                                                                                                                                                                                                                            | 32951 - Melbourne Beach             | 33           | 6.5%       | 23  | 64.3%      | \$430,000  | 21.1%      | \$490,470  | 23.8%      |
| 32955 - Rockledge 42 0.0% 19 5.6% \$220,000 17.3% \$226,124 9.7%                                                                                                                                                                                                                                                                                                                                                                                                                                                                                                                                                                                                                                                                                                                                                                                                                                                                                                                                                                                                                                                                                                                                                                                                                                                                                                                                                                                                                                                                                                                                                                                                                                                                                                                                                                                                                                                                                                                                                                                                                                                             | 32952 - Merritt Island              | 16           | -30.4%     | 11  | 22.2%      | \$168,000  | 3.4%       | \$193,931  | -6.6%      |
|                                                                                                                                                                                                                                                                                                                                                                                                                                                                                                                                                                                                                                                                                                                                                                                                                                                                                                                                                                                                                                                                                                                                                                                                                                                                                                                                                                                                                                                                                                                                                                                                                                                                                                                                                                                                                                                                                                                                                                                                                                                                                                                              | 32953 - Merritt Island              | 19           | 18.8%      | 13  | 44.4%      | \$288,000  | 37.1%      | \$308,942  | 21.6%      |
| 32976 - Sebastian 2 100.0% 1 0.0% \$171,000 79.3% \$171,000 79.3%                                                                                                                                                                                                                                                                                                                                                                                                                                                                                                                                                                                                                                                                                                                                                                                                                                                                                                                                                                                                                                                                                                                                                                                                                                                                                                                                                                                                                                                                                                                                                                                                                                                                                                                                                                                                                                                                                                                                                                                                                                                            | 32955 - Rockledge                   | 42           | 0.0%       | 19  | 5.6%       | \$220,000  | 17.3%      | \$226,124  | 9.7%       |
|                                                                                                                                                                                                                                                                                                                                                                                                                                                                                                                                                                                                                                                                                                                                                                                                                                                                                                                                                                                                                                                                                                                                                                                                                                                                                                                                                                                                                                                                                                                                                                                                                                                                                                                                                                                                                                                                                                                                                                                                                                                                                                                              | 32976 - Sebastian                   | 2            | 100.0%     | 1   | 0.0%       | \$171,000  | 79.3%      | \$171,000  | 79.3%      |