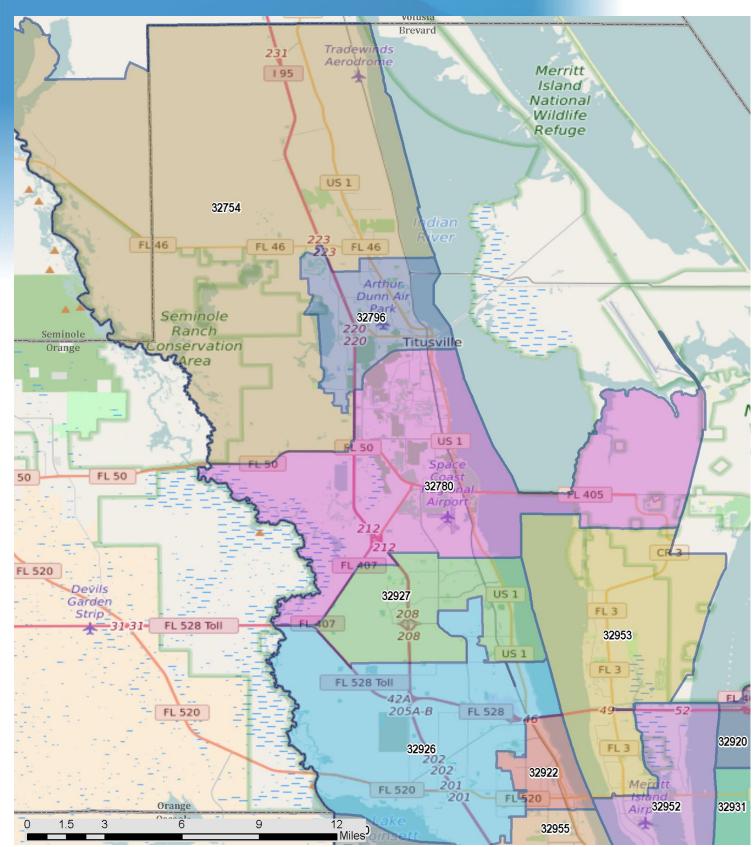

# Brevard County Local Residential Market Metrics - Q1 2022 Townhouses and Condos Zip Codes\*

| Provide and USPS Pref. City Name**   Closed Sales   V/Y % Chig   Process   V/Y & Chig   P |                                     |              |            |     |            |            |            |            |            |
|------------------------------------------------------------------------------------------------------------------------------------------------------------------------------------------------------------------------------------------------------------------------------------------------------------------------------------------------------------------------------------------------------------------------------------------------------------------------------------------------------------------------------------------------------------------------------------------------------------------------------------------------------------------------------------------------------------------------------------------------------------------------------------------------------------------------------------------------------------------------------------------------------------------------------------------------------------------------------------------------------------------------------------------------------------------------------------------------------------------------------------------------------------------------------------------------------------------------------------------------------------------------------------------------------------------------------------------------------------------------------------------------------------------------------------------------------------------------------------------------------------------------------------------------------------------------------------------------------------------------------------------------------------------------------------------------------------------------------------------------------------------------------------------------------------------------------------------------------------------------------------------------------------------------------------------------------------------------------------------------------------------------------------------------------------------------------------------------------------------------------|-------------------------------------|--------------|------------|-----|------------|------------|------------|------------|------------|
| 32754 - Mims                                                                                                                                                                                                                                                                                                                                                                                                                                                                                                                                                                                                                                                                                                                                                                                                                                                                                                                                                                                                                                                                                                                                                                                                                                                                                                                                                                                                                                                                                                                                                                                                                                                                                                                                                                                                                                                                                                                                                                                                                                                                                                                 | Zip Code and USPS Pref. City Name** | Closed Sales | Y/Y % Chg. |     | Y/Y % Chg. |            | Y/Y % Chg. |            | Y/Y % Chg. |
| 32780 - Titusville                                                                                                                                                                                                                                                                                                                                                                                                                                                                                                                                                                                                                                                                                                                                                                                                                                                                                                                                                                                                                                                                                                                                                                                                                                                                                                                                                                                                                                                                                                                                                                                                                                                                                                                                                                                                                                                                                                                                                                                                                                                                                                           | Brevard County                      | 740          | -10.4%     | 379 | -6.9%      | \$265,000  | 21.0%      | \$325,964  | 24.1%      |
| 32796 - Titusville                                                                                                                                                                                                                                                                                                                                                                                                                                                                                                                                                                                                                                                                                                                                                                                                                                                                                                                                                                                                                                                                                                                                                                                                                                                                                                                                                                                                                                                                                                                                                                                                                                                                                                                                                                                                                                                                                                                                                                                                                                                                                                           | 32754 - Mims                        | 0            | N/A        | 0   | N/A        | (No Sales) | N/A        | (No Sales) | N/A        |
| 32901 - Melbourne                                                                                                                                                                                                                                                                                                                                                                                                                                                                                                                                                                                                                                                                                                                                                                                                                                                                                                                                                                                                                                                                                                                                                                                                                                                                                                                                                                                                                                                                                                                                                                                                                                                                                                                                                                                                                                                                                                                                                                                                                                                                                                            | 32780 - Titusville                  | 48           | -30.4%     | 27  | -38.6%     | \$156,000  | 51.5%      | \$177,110  | 50.4%      |
| 32903 - Indialantic         42         -10.6%         22         22.2%         \$459,750         61.3%         \$487,950         25.3%           32904 - Melbourne         16         100.0%         3         50.0%         \$209,500         23.3%         \$200,675         17.7%           32905 - Palm Bay         54         1.9%         21         -30.0%         \$165,000         35.2%         \$164,105         21.4%           32907 - Palm Bay         0         N/A         0         N/A         (No Sales)         N/A         (No Sales)         N/A           32909 - Palm Bay         0         -100.0%         0         -100.0%         (No Sales)         N/A         (No Sales)         N/A           32920 - Cape Canaveral         88         -5.4%         46         -17.9%         \$280,000         12.0%         \$318,678         18.0%           32926 - Cocoa         15         7.1%         9         0.0%         \$100,000         -66.2%         \$291,300         7.7%           32927 - Cocoa         14         27.3%         7         250.0%         \$246,700         31.3%         \$255,386         35.3%           32931 - Cocoa Beach         119         -7.8%         73         10.6%         \$337                                                                                                                                                                                                                                                                                                                                                                                                                                                                                                                                                                                                                                                                                                                                                                                                                                                                      | 32796 - Titusville                  | 9            | -40.0%     | 2   | -66.7%     | \$415,900  | 131.1%     | \$332,545  | 49.6%      |
| 32904 - Melbourne         16         100.0%         3         50.0%         \$209,500         23.3%         \$200,675         17.7%           32905 - Palm Bay         54         1.9%         21         -30.0%         \$165,000         35.2%         \$164,105         21.4%           32907 - Palm Bay         0         N/A         0         N/A         (No Sales)         N/A         (No Sales)         N/A           32908 - Palm Bay         0         -100.0%         0         -100.0%         (No Sales)         N/A         (No Sales)         N/A           32920 - Cape Canaveral         88         -5.4%         46         -17.9%         \$280,000         12.0%         \$318,678         18.0%           32922 - Cocoa         15         7.1%         9         0.0%         \$100,000         -66.2%         \$291,300         7.7%           32926 - Cocoa         2         -66.7%         1         -66.7%         \$187,000         \$4.5%         \$187,000         53.7%           32927 - Cocoa         14         27.3%         7         250.0%         \$246,700         31.3%         \$255,386         35.3%           32931 - Cocoa Beach         119         -7.8%         73         10.6%         \$357,500 <td>32901 - Melbourne</td> <td>16</td> <td>-23.8%</td> <td>7</td> <td>-41.7%</td> <td>\$232,000</td> <td>27.9%</td> <td>\$260,581</td> <td>12.2%</td>                                                                                                                                                                                                                                                                                                                                                                                                                                                                                                                                                                                                                                                                                                                  | 32901 - Melbourne                   | 16           | -23.8%     | 7   | -41.7%     | \$232,000  | 27.9%      | \$260,581  | 12.2%      |
| 32905 - Palm Bay         54         1.9%         21         -30.0%         \$165,000         35.2%         \$164,105         21.4%           32907 - Palm Bay         0         N/A         0         N/A         (No Sales)         N/A         (No Sales)         N/A           32908 - Palm Bay         0         -100.0%         0         -100.0%         (No Sales)         N/A         (No Sales)         N/A           32920 - Cape Canaveral         88         -5.4%         46         -17.9%         \$280,000         12.0%         \$318,678         18.0%           32922 - Cocoa         15         7.1%         9         0.0%         \$100,000         -66.2%         \$291,300         7.7%           32926 - Cocoa         2         -66.7%         1         -66.7%         \$187,000         54.5%         \$187,000         53.7%           32927 - Cocoa         14         27.3%         7         250.0%         \$246,700         31.3%         \$255,386         35.3%           32931 - Cocoa Beach         119         -7.8%         73         10.6%         \$357,500         17.2%         \$421,674         19.0%           32934 - Melbourne         2         0.0%         1         -50.0%         \$181,563                                                                                                                                                                                                                                                                                                                                                                                                                                                                                                                                                                                                                                                                                                                                                                                                                                                                           | 32903 - Indialantic                 | 42           | -10.6%     | 22  | 22.2%      | \$459,750  | 61.3%      | \$487,950  | 25.3%      |
| 32907 - Palm Bay         0         N/A         0         N/A         (No Sales)         N/A         (No Sales)         N/A           32908 - Palm Bay         0         N/A         0         N/A         (No Sales)         N/A         (No Sales)         N/A           32909 - Palm Bay         0         -100.0%         0         -100.0%         (No Sales)         N/A         (No Sales)         N/A           32920 - Cape Canaveral         88         -5.4%         46         -17.9%         \$280,000         12.0%         \$318,678         18.0%           32922 - Cocoa         15         7.1%         9         0.0%         \$100,000         -66.2%         \$291,300         7.7%           32927 - Cocoa         14         27.3%         7         250.0%         \$246,700         31.3%         \$255,386         35.3%           32931 - Cocoa Beach         119         -7.8%         73         10.6%         \$357,500         17.2%         \$421,674         19.0%           32934 - Melbourne         2         0.0%         1         -50.0%         \$181,563         35.7%         \$181,563         35.7%         \$181,563         35.7%         \$288,657         26.5%         32937         Satellite Beach         8                                                                                                                                                                                                                                                                                                                                                                                                                                                                                                                                                                                                                                                                                                                                                                                                                                                               | 32904 - Melbourne                   | 16           | 100.0%     | 3   | 50.0%      | \$209,500  | 23.3%      | \$200,675  | 17.7%      |
| 32908 - Palm Bay         0         N/A         0         N/A         (No Sales)         N/A         (No Sales)         N/A           32909 - Palm Bay         0         -100.0%         0         -100.0%         (No Sales)         N/A         (No Sales)         N/A           32920 - Cape Canaveral         88         -5.4%         46         -17.9%         \$280,000         12.0%         \$318,678         18.0%           32922 - Cocoa         15         7.1%         9         0.0%         \$100,000         -66.2%         \$291,300         7.7%           32926 - Cocoa         2         -66.7%         1         -66.7%         \$187,000         54.5%         \$187,000         53.7%           32927 - Cocoa         14         27.3%         7         250.0%         \$246,700         31.3%         \$255,386         35.3%           32931 - Cocoa Beach         119         -7.8%         73         10.6%         \$357,500         17.2%         \$421,674         19.0%           32934 - Melbourne         2         0.0%         1         -50.0%         \$181,563         35.7%         \$181,563         35.7%         \$181,563         35.7%         \$28,657         26.5%         \$29,000         32.9%         \$280,82                                                                                                                                                                                                                                                                                                                                                                                                                                                                                                                                                                                                                                                                                                                                                                                                                                                           | 32905 - Palm Bay                    | 54           | 1.9%       | 21  | -30.0%     | \$165,000  | 35.2%      | \$164,105  | 21.4%      |
| 32909 - Palm Bay         0         -100.0%         0         -100.0%         (No Sales)         N/A         (No Sales)         N/A           32920 - Cape Canaveral         88         -5.4%         46         -17.9%         \$280,000         12.0%         \$318,678         18.0%           32922 - Cocoa         15         7.1%         9         0.0%         \$100,000         -66.2%         \$291,300         7.7%           32926 - Cocoa         2         -66.7%         1         -66.7%         \$187,000         \$4.5%         \$187,000         \$53.7%           32927 - Cocoa         14         27.3%         7         250.0%         \$246,700         31.3%         \$255,386         35.3%           32931 - Cocoa Beach         119         -7.8%         73         10.6%         \$357,500         17.2%         \$421,674         19.0%           32934 - Melbourne         2         0.0%         1         -50.0%         \$181,563         35.7%         \$181,563         35.7%           32937 - Satellite Beach         48         -30.4%         21         -34.4%         \$182,500         34.3%         \$208,821         21.9%           32940 - Melbourne         67         -6.9%         28         -28.2%                                                                                                                                                                                                                                                                                                                                                                                                                                                                                                                                                                                                                                                                                                                                                                                                                                                                       | 32907 - Palm Bay                    | 0            | N/A        | 0   | N/A        | (No Sales) | N/A        | (No Sales) | N/A        |
| 32920 - Cape Canaveral       88       -5.4%       46       -17.9%       \$280,000       12.0%       \$318,678       18.0%         32922 - Cocoa       15       7.1%       9       0.0%       \$100,000       -66.2%       \$291,300       7.7%         32926 - Cocoa       2       -66.7%       1       -66.7%       \$187,000       \$4.5%       \$187,000       \$3.7%         32927 - Cocoa       14       27.3%       7       250.0%       \$246,700       31.3%       \$255,386       35.3%         32931 - Cocoa Beach       119       -7.8%       73       10.6%       \$357,500       17.2%       \$421,674       19.0%         32934 - Melbourne       2       0.0%       1       -50.0%       \$181,563       35.7%       \$181,563       35.7%       \$181,563       35.7%       \$181,563       35.7%       \$181,563       35.7%       \$181,563       35.7%       \$181,563       35.7%       \$181,563       35.7%       \$181,563       35.7%       \$181,563       35.7%       \$181,563       35.7%       \$181,563       35.7%       \$181,563       35.7%       \$181,563       35.7%       \$181,563       35.7%       \$181,563       35.7%       \$181,563       35.7%       \$181,563       35.7%       \$1                                                                                                                                                                                                                                                                                                                                                                                                                                                                                                                                                                                                                                                                                                                                                                                                                                                                                          | 32908 - Palm Bay                    | 0            | N/A        | 0   | N/A        | (No Sales) | N/A        | (No Sales) | N/A        |
| 32922 - Cocoa       15       7.1%       9       0.0%       \$100,000       -66.2%       \$291,300       7.7%         32926 - Cocoa       2       -66.7%       1       -66.7%       \$187,000       54.5%       \$187,000       53.7%         32927 - Cocoa       14       27.3%       7       250.0%       \$246,700       31.3%       \$255,386       35.3%         32931 - Cocoa Beach       119       -7.8%       73       10.6%       \$357,500       17.2%       \$421,674       19.0%         32934 - Melbourne       2       0.0%       1       -50.0%       \$181,563       35.7%       \$181,563       35.7%         32937 - Satellite Beach       48       -30.4%       21       -34.4%       \$182,500       34.3%       \$208,821       21.9%         32940 - Melbourne       67       -6.9%       28       -28.2%       \$295,000       32.9%       \$285,657       26.5%         32949 - Grant       0       N/A       0       N/A       (No Sales)       N/A       (No Sales)       N/A         32950 - Malabar       0       N/A       0       N/A       (No Sales)       N/A       (No Sales)       N/A         32952 - Merritt Island       16       -3                                                                                                                                                                                                                                                                                                                                                                                                                                                                                                                                                                                                                                                                                                                                                                                                                                                                                                                                                    | 32909 - Palm Bay                    | 0            | -100.0%    | 0   | -100.0%    | (No Sales) | N/A        | (No Sales) | N/A        |
| 32926 - Cocoa         2         -66.7%         1         -66.7%         \$187,000         54.5%         \$187,000         53.7%           32927 - Cocoa         14         27.3%         7         250.0%         \$246,700         31.3%         \$255,386         35.3%           32931 - Cocoa Beach         119         -7.8%         73         10.6%         \$357,500         17.2%         \$421,674         19.0%           32934 - Melbourne         2         0.0%         1         -50.0%         \$181,563         35.7%         \$181,563         35.7%           32935 - Melbourne         48         -30.4%         21         -34.4%         \$182,500         34.3%         \$208,821         21.9%           32937 - Satellite Beach         88         -13.7%         44         29.4%         \$400,000         25.0%         \$476,345         28.8%           32940 - Melbourne         67         -6.9%         28         -28.2%         \$295,000         32.9%         \$285,657         26.5%           32949 - Grant         0         N/A         0         N/A         (No Sales)         N/A         (No Sales)         N/A           32950 - Malabar         0         N/A         0         N/A         (No Sales) <td>32920 - Cape Canaveral</td> <td>88</td> <td>-5.4%</td> <td>46</td> <td>-17.9%</td> <td>\$280,000</td> <td>12.0%</td> <td>\$318,678</td> <td>18.0%</td>                                                                                                                                                                                                                                                                                                                                                                                                                                                                                                                                                                                                                                                                                                             | 32920 - Cape Canaveral              | 88           | -5.4%      | 46  | -17.9%     | \$280,000  | 12.0%      | \$318,678  | 18.0%      |
| 32927 - Cocoa       14       27.3%       7       250.0%       \$246,700       31.3%       \$255,386       35.3%         32931 - Cocoa Beach       119       -7.8%       73       10.6%       \$357,500       17.2%       \$421,674       19.0%         32934 - Melbourne       2       0.0%       1       -50.0%       \$181,563       35.7%       \$181,563       35.7%         32935 - Melbourne       48       -30.4%       21       -34.4%       \$182,500       34.3%       \$208,821       21.9%         32937 - Satellite Beach       88       -13.7%       44       29.4%       \$400,000       25.0%       \$476,345       28.8%         32940 - Melbourne       67       -6.9%       28       -28.2%       \$295,000       32.9%       \$285,657       26.5%         32949 - Grant       0       N/A       0       N/A       (No Sales)       N/A       (No Sales)       N/A         32950 - Malabar       0       N/A       0       N/A       (No Sales)       N/A       (No Sales)       N/A         32951 - Melbourne Beach       33       6.5%       23       64.3%       \$430,000       21.1%       \$490,470       23.8%         32953 - Merritt Island       19<                                                                                                                                                                                                                                                                                                                                                                                                                                                                                                                                                                                                                                                                                                                                                                                                                                                                                                                                           | 32922 - Cocoa                       | 15           | 7.1%       | 9   | 0.0%       | \$100,000  | -66.2%     | \$291,300  | 7.7%       |
| 32931 - Cocoa Beach       119       -7.8%       73       10.6%       \$357,500       17.2%       \$421,674       19.0%         32934 - Melbourne       2       0.0%       1       -50.0%       \$181,563       35.7%       \$181,563       35.7%         32935 - Melbourne       48       -30.4%       21       -34.4%       \$182,500       34.3%       \$208,821       21.9%         32937 - Satellite Beach       88       -13.7%       44       29.4%       \$400,000       25.0%       \$476,345       28.8%         32940 - Melbourne       67       -6.9%       28       -28.2%       \$295,000       32.9%       \$285,657       26.5%         32949 - Grant       0       N/A       0       N/A       (No Sales)       N/A       (No Sales)       N/A         32950 - Malabar       0       N/A       0       N/A       (No Sales)       N/A       (No Sales)       N/A         32951 - Melbourne Beach       33       6.5%       23       64.3%       \$430,000       21.1%       \$490,470       23.8%         32952 - Merritt Island       16       -30.4%       11       22.2%       \$168,000       37.1%       \$308,942       21.6%         32955 - Rockledge <t< td=""><td>32926 - Cocoa</td><td>2</td><td>-66.7%</td><td>1</td><td>-66.7%</td><td>\$187,000</td><td>54.5%</td><td>\$187,000</td><td>53.7%</td></t<>                                                                                                                                                                                                                                                                                                                                                                                                                                                                                                                                                                                                                                                                                                                                                                                        | 32926 - Cocoa                       | 2            | -66.7%     | 1   | -66.7%     | \$187,000  | 54.5%      | \$187,000  | 53.7%      |
| 32934 - Melbourne       2       0.0%       1       -50.0%       \$181,563       35.7%       \$181,563       35.7%         32935 - Melbourne       48       -30.4%       21       -34.4%       \$182,500       34.3%       \$208,821       21.9%         32937 - Satellite Beach       88       -13.7%       44       29.4%       \$400,000       25.0%       \$476,345       28.8%         32940 - Melbourne       67       -6.9%       28       -28.2%       \$295,000       32.9%       \$285,657       26.5%         32949 - Grant       0       N/A       0       N/A       (No Sales)       N/A       (No Sales)       N/A         32950 - Malabar       0       N/A       0       N/A       (No Sales)       N/A       (No Sales)       N/A         32951 - Melbourne Beach       33       6.5%       23       64.3%       \$430,000       21.1%       \$490,470       23.8%         32952 - Merritt Island       16       -30.4%       11       22.2%       \$168,000       3.4%       \$193,931       -6.6%         32955 - Rockledge       42       0.0%       19       5.6%       \$220,000       17.3%       \$226,124       9.7%                                                                                                                                                                                                                                                                                                                                                                                                                                                                                                                                                                                                                                                                                                                                                                                                                                                                                                                                                                                 | 32927 - Cocoa                       | 14           | 27.3%      | 7   | 250.0%     | \$246,700  | 31.3%      | \$255,386  | 35.3%      |
| 32935 - Melbourne       48       -30.4%       21       -34.4%       \$182,500       34.3%       \$208,821       21.9%         32937 - Satellite Beach       88       -13.7%       44       29.4%       \$400,000       25.0%       \$476,345       28.8%         32940 - Melbourne       67       -6.9%       28       -28.2%       \$295,000       32.9%       \$285,657       26.5%         32949 - Grant       0       N/A       0       N/A       (No Sales)       N/A       (No Sales)       N/A         32950 - Malabar       0       N/A       0       N/A       (No Sales)       N/A       (No Sales)       N/A         32951 - Melbourne Beach       33       6.5%       23       64.3%       \$430,000       21.1%       \$490,470       23.8%         32952 - Merritt Island       16       -30.4%       11       22.2%       \$168,000       3.4%       \$193,931       -6.6%         32953 - Merritt Island       19       18.8%       13       44.4%       \$288,000       37.1%       \$308,942       21.6%         32955 - Rockledge       42       0.0%       19       5.6%       \$220,000       17.3%       \$226,124       9.7%                                                                                                                                                                                                                                                                                                                                                                                                                                                                                                                                                                                                                                                                                                                                                                                                                                                                                                                                                                          | 32931 - Cocoa Beach                 | 119          | -7.8%      | 73  | 10.6%      | \$357,500  | 17.2%      | \$421,674  | 19.0%      |
| 32937 - Satellite Beach       88       -13.7%       44       29.4%       \$400,000       25.0%       \$476,345       28.8%         32940 - Melbourne       67       -6.9%       28       -28.2%       \$295,000       32.9%       \$285,657       26.5%         32949 - Grant       0       N/A       0       N/A       (No Sales)       N/A       (No Sales)       N/A         32950 - Malabar       0       N/A       0       N/A       (No Sales)       N/A       (No Sales)       N/A         32951 - Melbourne Beach       33       6.5%       23       64.3%       \$430,000       21.1%       \$490,470       23.8%         32952 - Merritt Island       16       -30.4%       11       22.2%       \$168,000       3.4%       \$193,931       -6.6%         32953 - Merritt Island       19       18.8%       13       44.4%       \$288,000       37.1%       \$308,942       21.6%         32955 - Rockledge       42       0.0%       19       5.6%       \$220,000       17.3%       \$226,124       9.7%                                                                                                                                                                                                                                                                                                                                                                                                                                                                                                                                                                                                                                                                                                                                                                                                                                                                                                                                                                                                                                                                                                        | 32934 - Melbourne                   | 2            | 0.0%       | 1   | -50.0%     | \$181,563  | 35.7%      | \$181,563  | 35.7%      |
| 32940 - Melbourne       67       -6.9%       28       -28.2%       \$295,000       32.9%       \$285,657       26.5%         32949 - Grant       0       N/A       0       N/A       (No Sales)       N/A       (No Sales)       N/A         32950 - Malabar       0       N/A       0       N/A       (No Sales)       N/A       (No Sales)       N/A         32951 - Melbourne Beach       33       6.5%       23       64.3%       \$430,000       21.1%       \$490,470       23.8%         32952 - Merritt Island       16       -30.4%       11       22.2%       \$168,000       3.4%       \$193,931       -6.6%         32953 - Merritt Island       19       18.8%       13       44.4%       \$288,000       37.1%       \$308,942       21.6%         32955 - Rockledge       42       0.0%       19       5.6%       \$220,000       17.3%       \$226,124       9.7%                                                                                                                                                                                                                                                                                                                                                                                                                                                                                                                                                                                                                                                                                                                                                                                                                                                                                                                                                                                                                                                                                                                                                                                                                                           | 32935 - Melbourne                   | 48           | -30.4%     | 21  | -34.4%     | \$182,500  | 34.3%      | \$208,821  | 21.9%      |
| 32949 - Grant       0       N/A       0       N/A       (No Sales)       N/A       (No Sales)       N/A         32950 - Malabar       0       N/A       0       N/A       (No Sales)       N/A       (No Sales)       N/A         32951 - Melbourne Beach       33       6.5%       23       64.3%       \$430,000       21.1%       \$490,470       23.8%         32952 - Merritt Island       16       -30.4%       11       22.2%       \$168,000       3.4%       \$193,931       -6.6%         32953 - Merritt Island       19       18.8%       13       44.4%       \$288,000       37.1%       \$308,942       21.6%         32955 - Rockledge       42       0.0%       19       5.6%       \$220,000       17.3%       \$226,124       9.7%                                                                                                                                                                                                                                                                                                                                                                                                                                                                                                                                                                                                                                                                                                                                                                                                                                                                                                                                                                                                                                                                                                                                                                                                                                                                                                                                                                        | 32937 - Satellite Beach             | 88           | -13.7%     | 44  | 29.4%      | \$400,000  | 25.0%      | \$476,345  | 28.8%      |
| 32950 - Malabar       0       N/A       0       N/A       (No Sales)       N/A       (No Sales)       N/A         32951 - Melbourne Beach       33       6.5%       23       64.3%       \$430,000       21.1%       \$490,470       23.8%         32952 - Merritt Island       16       -30.4%       11       22.2%       \$168,000       3.4%       \$193,931       -6.6%         32953 - Merritt Island       19       18.8%       13       44.4%       \$288,000       37.1%       \$308,942       21.6%         32955 - Rockledge       42       0.0%       19       5.6%       \$220,000       17.3%       \$226,124       9.7%                                                                                                                                                                                                                                                                                                                                                                                                                                                                                                                                                                                                                                                                                                                                                                                                                                                                                                                                                                                                                                                                                                                                                                                                                                                                                                                                                                                                                                                                                        | 32940 - Melbourne                   | 67           | -6.9%      | 28  | -28.2%     | \$295,000  | 32.9%      | \$285,657  | 26.5%      |
| 32951 - Melbourne Beach       33       6.5%       23       64.3%       \$430,000       21.1%       \$490,470       23.8%         32952 - Merritt Island       16       -30.4%       11       22.2%       \$168,000       3.4%       \$193,931       -6.6%         32953 - Merritt Island       19       18.8%       13       44.4%       \$288,000       37.1%       \$308,942       21.6%         32955 - Rockledge       42       0.0%       19       5.6%       \$220,000       17.3%       \$226,124       9.7%                                                                                                                                                                                                                                                                                                                                                                                                                                                                                                                                                                                                                                                                                                                                                                                                                                                                                                                                                                                                                                                                                                                                                                                                                                                                                                                                                                                                                                                                                                                                                                                                          | 32949 - Grant                       | 0            | N/A        | 0   | N/A        | (No Sales) | N/A        | (No Sales) | N/A        |
| 32952 - Merritt Island       16       -30.4%       11       22.2%       \$168,000       3.4%       \$193,931       -6.6%         32953 - Merritt Island       19       18.8%       13       44.4%       \$288,000       37.1%       \$308,942       21.6%         32955 - Rockledge       42       0.0%       19       5.6%       \$220,000       17.3%       \$226,124       9.7%                                                                                                                                                                                                                                                                                                                                                                                                                                                                                                                                                                                                                                                                                                                                                                                                                                                                                                                                                                                                                                                                                                                                                                                                                                                                                                                                                                                                                                                                                                                                                                                                                                                                                                                                           | 32950 - Malabar                     | 0            | N/A        | 0   | N/A        | (No Sales) | N/A        | (No Sales) | N/A        |
| 32953 - Merritt Island       19       18.8%       13       44.4%       \$288,000       37.1%       \$308,942       21.6%         32955 - Rockledge       42       0.0%       19       5.6%       \$220,000       17.3%       \$226,124       9.7%                                                                                                                                                                                                                                                                                                                                                                                                                                                                                                                                                                                                                                                                                                                                                                                                                                                                                                                                                                                                                                                                                                                                                                                                                                                                                                                                                                                                                                                                                                                                                                                                                                                                                                                                                                                                                                                                            | 32951 - Melbourne Beach             | 33           | 6.5%       | 23  | 64.3%      | \$430,000  | 21.1%      | \$490,470  | 23.8%      |
| 32955 - Rockledge 42 0.0% 19 5.6% \$220,000 17.3% \$226,124 9.7%                                                                                                                                                                                                                                                                                                                                                                                                                                                                                                                                                                                                                                                                                                                                                                                                                                                                                                                                                                                                                                                                                                                                                                                                                                                                                                                                                                                                                                                                                                                                                                                                                                                                                                                                                                                                                                                                                                                                                                                                                                                             | 32952 - Merritt Island              | 16           | -30.4%     | 11  | 22.2%      | \$168,000  | 3.4%       | \$193,931  | -6.6%      |
|                                                                                                                                                                                                                                                                                                                                                                                                                                                                                                                                                                                                                                                                                                                                                                                                                                                                                                                                                                                                                                                                                                                                                                                                                                                                                                                                                                                                                                                                                                                                                                                                                                                                                                                                                                                                                                                                                                                                                                                                                                                                                                                              | 32953 - Merritt Island              | 19           | 18.8%      | 13  | 44.4%      | \$288,000  | 37.1%      | \$308,942  | 21.6%      |
| 32976 - Sebastian 2 100.0% 1 0.0% \$171,000 79.3% \$171,000 79.3%                                                                                                                                                                                                                                                                                                                                                                                                                                                                                                                                                                                                                                                                                                                                                                                                                                                                                                                                                                                                                                                                                                                                                                                                                                                                                                                                                                                                                                                                                                                                                                                                                                                                                                                                                                                                                                                                                                                                                                                                                                                            | 32955 - Rockledge                   | 42           | 0.0%       | 19  | 5.6%       | \$220,000  | 17.3%      | \$226,124  | 9.7%       |
|                                                                                                                                                                                                                                                                                                                                                                                                                                                                                                                                                                                                                                                                                                                                                                                                                                                                                                                                                                                                                                                                                                                                                                                                                                                                                                                                                                                                                                                                                                                                                                                                                                                                                                                                                                                                                                                                                                                                                                                                                                                                                                                              | 32976 - Sebastian                   | 2            | 100.0%     | 1   | 0.0%       | \$171,000  | 79.3%      | \$171,000  | 79.3%      |