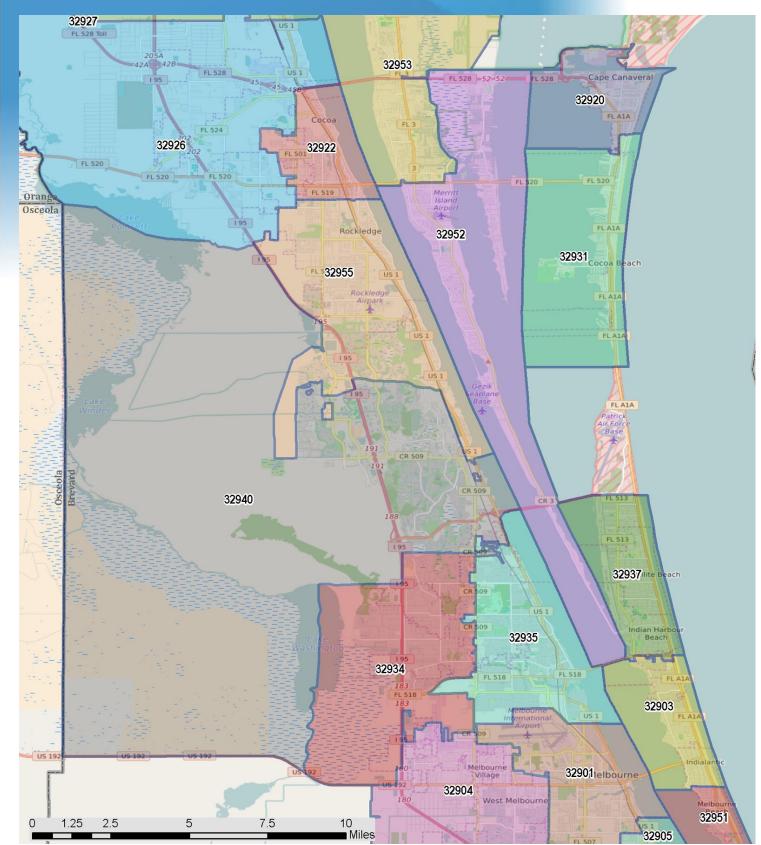

# Brevard County Local Residential Market Metrics - Q1 2022 Townhouses and Condos Zip Codes\*

| Provide and USPS Pref. City Name**   Closed Sales   V/Y % Chig   Process   V/Y & Chig   P |                                     |              |            |     |            |            |            |            |            |
|------------------------------------------------------------------------------------------------------------------------------------------------------------------------------------------------------------------------------------------------------------------------------------------------------------------------------------------------------------------------------------------------------------------------------------------------------------------------------------------------------------------------------------------------------------------------------------------------------------------------------------------------------------------------------------------------------------------------------------------------------------------------------------------------------------------------------------------------------------------------------------------------------------------------------------------------------------------------------------------------------------------------------------------------------------------------------------------------------------------------------------------------------------------------------------------------------------------------------------------------------------------------------------------------------------------------------------------------------------------------------------------------------------------------------------------------------------------------------------------------------------------------------------------------------------------------------------------------------------------------------------------------------------------------------------------------------------------------------------------------------------------------------------------------------------------------------------------------------------------------------------------------------------------------------------------------------------------------------------------------------------------------------------------------------------------------------------------------------------------------------|-------------------------------------|--------------|------------|-----|------------|------------|------------|------------|------------|
| 32754 - Mims                                                                                                                                                                                                                                                                                                                                                                                                                                                                                                                                                                                                                                                                                                                                                                                                                                                                                                                                                                                                                                                                                                                                                                                                                                                                                                                                                                                                                                                                                                                                                                                                                                                                                                                                                                                                                                                                                                                                                                                                                                                                                                                 | Zip Code and USPS Pref. City Name** | Closed Sales | Y/Y % Chg. |     | Y/Y % Chg. |            | Y/Y % Chg. |            | Y/Y % Chg. |
| 32780 - Titusville                                                                                                                                                                                                                                                                                                                                                                                                                                                                                                                                                                                                                                                                                                                                                                                                                                                                                                                                                                                                                                                                                                                                                                                                                                                                                                                                                                                                                                                                                                                                                                                                                                                                                                                                                                                                                                                                                                                                                                                                                                                                                                           | Brevard County                      | 740          | -10.4%     | 379 | -6.9%      | \$265,000  | 21.0%      | \$325,964  | 24.1%      |
| 32796 - Titusville                                                                                                                                                                                                                                                                                                                                                                                                                                                                                                                                                                                                                                                                                                                                                                                                                                                                                                                                                                                                                                                                                                                                                                                                                                                                                                                                                                                                                                                                                                                                                                                                                                                                                                                                                                                                                                                                                                                                                                                                                                                                                                           | 32754 - Mims                        | 0            | N/A        | 0   | N/A        | (No Sales) | N/A        | (No Sales) | N/A        |
| 32901 - Melbourne                                                                                                                                                                                                                                                                                                                                                                                                                                                                                                                                                                                                                                                                                                                                                                                                                                                                                                                                                                                                                                                                                                                                                                                                                                                                                                                                                                                                                                                                                                                                                                                                                                                                                                                                                                                                                                                                                                                                                                                                                                                                                                            | 32780 - Titusville                  | 48           | -30.4%     | 27  | -38.6%     | \$156,000  | 51.5%      | \$177,110  | 50.4%      |
| 32903 - Indialantic         42         -10.6%         22         22.2%         \$459,750         61.3%         \$487,950         25.3%           32904 - Melbourne         16         100.0%         3         50.0%         \$209,500         23.3%         \$200,675         17.7%           32905 - Palm Bay         54         1.9%         21         -30.0%         \$165,000         35.2%         \$164,105         21.4%           32907 - Palm Bay         0         N/A         0         N/A         (No Sales)         N/A         (No Sales)         N/A           32909 - Palm Bay         0         -100.0%         0         -100.0%         (No Sales)         N/A         (No Sales)         N/A           32920 - Cape Canaveral         88         -5.4%         46         -17.9%         \$280,000         12.0%         \$318,678         18.0%           32926 - Cocoa         15         7.1%         9         0.0%         \$100,000         -66.2%         \$291,300         7.7%           32927 - Cocoa         14         27.3%         7         250.0%         \$246,700         31.3%         \$255,386         35.3%           32931 - Cocoa Beach         119         -7.8%         73         10.6%         \$337                                                                                                                                                                                                                                                                                                                                                                                                                                                                                                                                                                                                                                                                                                                                                                                                                                                                      | 32796 - Titusville                  | 9            | -40.0%     | 2   | -66.7%     | \$415,900  | 131.1%     | \$332,545  | 49.6%      |
| 32904 - Melbourne         16         100.0%         3         50.0%         \$209,500         23.3%         \$200,675         17.7%           32905 - Palm Bay         54         1.9%         21         -30.0%         \$165,000         35.2%         \$164,105         21.4%           32907 - Palm Bay         0         N/A         0         N/A         (No Sales)         N/A         (No Sales)         N/A           32908 - Palm Bay         0         -100.0%         0         -100.0%         (No Sales)         N/A         (No Sales)         N/A           32920 - Cape Canaveral         88         -5.4%         46         -17.9%         \$280,000         12.0%         \$318,678         18.0%           32922 - Cocoa         15         7.1%         9         0.0%         \$100,000         -66.2%         \$291,300         7.7%           32926 - Cocoa         2         -66.7%         1         -66.7%         \$187,000         \$4.5%         \$187,000         53.7%           32927 - Cocoa         14         27.3%         7         250.0%         \$246,700         31.3%         \$255,386         35.3%           32931 - Cocoa Beach         119         -7.8%         73         10.6%         \$357,500 <td>32901 - Melbourne</td> <td>16</td> <td>-23.8%</td> <td>7</td> <td>-41.7%</td> <td>\$232,000</td> <td>27.9%</td> <td>\$260,581</td> <td>12.2%</td>                                                                                                                                                                                                                                                                                                                                                                                                                                                                                                                                                                                                                                                                                                                  | 32901 - Melbourne                   | 16           | -23.8%     | 7   | -41.7%     | \$232,000  | 27.9%      | \$260,581  | 12.2%      |
| 32905 - Palm Bay         54         1.9%         21         -30.0%         \$165,000         35.2%         \$164,105         21.4%           32907 - Palm Bay         0         N/A         0         N/A         (No Sales)         N/A         (No Sales)         N/A           32908 - Palm Bay         0         -100.0%         0         -100.0%         (No Sales)         N/A         (No Sales)         N/A           32920 - Cape Canaveral         88         -5.4%         46         -17.9%         \$280,000         12.0%         \$318,678         18.0%           32922 - Cocoa         15         7.1%         9         0.0%         \$100,000         -66.2%         \$291,300         7.7%           32926 - Cocoa         2         -66.7%         1         -66.7%         \$187,000         54.5%         \$187,000         53.7%           32927 - Cocoa         14         27.3%         7         250.0%         \$246,700         31.3%         \$255,386         35.3%           32931 - Cocoa Beach         119         -7.8%         73         10.6%         \$357,500         17.2%         \$421,674         19.0%           32934 - Melbourne         2         0.0%         1         -50.0%         \$181,563                                                                                                                                                                                                                                                                                                                                                                                                                                                                                                                                                                                                                                                                                                                                                                                                                                                                           | 32903 - Indialantic                 | 42           | -10.6%     | 22  | 22.2%      | \$459,750  | 61.3%      | \$487,950  | 25.3%      |
| 32907 - Palm Bay         0         N/A         0         N/A         (No Sales)         N/A         (No Sales)         N/A           32908 - Palm Bay         0         N/A         0         N/A         (No Sales)         N/A         (No Sales)         N/A           32909 - Palm Bay         0         -100.0%         0         -100.0%         (No Sales)         N/A         (No Sales)         N/A           32920 - Cape Canaveral         88         -5.4%         46         -17.9%         \$280,000         12.0%         \$318,678         18.0%           32922 - Cocoa         15         7.1%         9         0.0%         \$100,000         -66.2%         \$291,300         7.7%           32927 - Cocoa         14         27.3%         7         250.0%         \$246,700         31.3%         \$255,386         35.3%           32931 - Cocoa Beach         119         -7.8%         73         10.6%         \$357,500         17.2%         \$421,674         19.0%           32934 - Melbourne         2         0.0%         1         -50.0%         \$181,563         35.7%         \$181,563         35.7%         \$181,563         35.7%         \$288,657         26.5%         32937         Satellite Beach         8                                                                                                                                                                                                                                                                                                                                                                                                                                                                                                                                                                                                                                                                                                                                                                                                                                                               | 32904 - Melbourne                   | 16           | 100.0%     | 3   | 50.0%      | \$209,500  | 23.3%      | \$200,675  | 17.7%      |
| 32908 - Palm Bay         0         N/A         0         N/A         (No Sales)         N/A         (No Sales)         N/A           32909 - Palm Bay         0         -100.0%         0         -100.0%         (No Sales)         N/A         (No Sales)         N/A           32920 - Cape Canaveral         88         -5.4%         46         -17.9%         \$280,000         12.0%         \$318,678         18.0%           32922 - Cocoa         15         7.1%         9         0.0%         \$100,000         -66.2%         \$291,300         7.7%           32926 - Cocoa         2         -66.7%         1         -66.7%         \$187,000         54.5%         \$187,000         53.7%           32927 - Cocoa         14         27.3%         7         250.0%         \$246,700         31.3%         \$255,386         35.3%           32931 - Cocoa Beach         119         -7.8%         73         10.6%         \$357,500         17.2%         \$421,674         19.0%           32934 - Melbourne         2         0.0%         1         -50.0%         \$181,563         35.7%         \$181,563         35.7%         \$181,563         35.7%         \$28,657         26.5%         \$29,000         32.9%         \$280,82                                                                                                                                                                                                                                                                                                                                                                                                                                                                                                                                                                                                                                                                                                                                                                                                                                                           | 32905 - Palm Bay                    | 54           | 1.9%       | 21  | -30.0%     | \$165,000  | 35.2%      | \$164,105  | 21.4%      |
| 32909 - Palm Bay         0         -100.0%         0         -100.0%         (No Sales)         N/A         (No Sales)         N/A           32920 - Cape Canaveral         88         -5.4%         46         -17.9%         \$280,000         12.0%         \$318,678         18.0%           32922 - Cocoa         15         7.1%         9         0.0%         \$100,000         -66.2%         \$291,300         7.7%           32926 - Cocoa         2         -66.7%         1         -66.7%         \$187,000         \$4.5%         \$187,000         \$53.7%           32927 - Cocoa         14         27.3%         7         250.0%         \$246,700         31.3%         \$255,386         35.3%           32931 - Cocoa Beach         119         -7.8%         73         10.6%         \$357,500         17.2%         \$421,674         19.0%           32934 - Melbourne         2         0.0%         1         -50.0%         \$181,563         35.7%         \$181,563         35.7%           32937 - Satellite Beach         48         -30.4%         21         -34.4%         \$182,500         34.3%         \$208,821         21.9%           32940 - Melbourne         67         -6.9%         28         -28.2%                                                                                                                                                                                                                                                                                                                                                                                                                                                                                                                                                                                                                                                                                                                                                                                                                                                                       | 32907 - Palm Bay                    | 0            | N/A        | 0   | N/A        | (No Sales) | N/A        | (No Sales) | N/A        |
| 32920 - Cape Canaveral       88       -5.4%       46       -17.9%       \$280,000       12.0%       \$318,678       18.0%         32922 - Cocoa       15       7.1%       9       0.0%       \$100,000       -66.2%       \$291,300       7.7%         32926 - Cocoa       2       -66.7%       1       -66.7%       \$187,000       \$4.5%       \$187,000       \$3.7%         32927 - Cocoa       14       27.3%       7       250.0%       \$246,700       31.3%       \$255,386       35.3%         32931 - Cocoa Beach       119       -7.8%       73       10.6%       \$357,500       17.2%       \$421,674       19.0%         32934 - Melbourne       2       0.0%       1       -50.0%       \$181,563       35.7%       \$181,563       35.7%       \$181,563       35.7%       \$181,563       35.7%       \$181,563       35.7%       \$181,563       35.7%       \$181,563       35.7%       \$181,563       35.7%       \$181,563       35.7%       \$181,563       35.7%       \$181,563       35.7%       \$181,563       35.7%       \$181,563       35.7%       \$181,563       35.7%       \$181,563       35.7%       \$181,563       35.7%       \$181,563       35.7%       \$181,563       35.7%       \$1                                                                                                                                                                                                                                                                                                                                                                                                                                                                                                                                                                                                                                                                                                                                                                                                                                                                                          | 32908 - Palm Bay                    | 0            | N/A        | 0   | N/A        | (No Sales) | N/A        | (No Sales) | N/A        |
| 32922 - Cocoa       15       7.1%       9       0.0%       \$100,000       -66.2%       \$291,300       7.7%         32926 - Cocoa       2       -66.7%       1       -66.7%       \$187,000       54.5%       \$187,000       53.7%         32927 - Cocoa       14       27.3%       7       250.0%       \$246,700       31.3%       \$255,386       35.3%         32931 - Cocoa Beach       119       -7.8%       73       10.6%       \$357,500       17.2%       \$421,674       19.0%         32934 - Melbourne       2       0.0%       1       -50.0%       \$181,563       35.7%       \$181,563       35.7%         32937 - Satellite Beach       48       -30.4%       21       -34.4%       \$182,500       34.3%       \$208,821       21.9%         32940 - Melbourne       67       -6.9%       28       -28.2%       \$295,000       32.9%       \$285,657       26.5%         32949 - Grant       0       N/A       0       N/A       (No Sales)       N/A       (No Sales)       N/A         32950 - Malabar       0       N/A       0       N/A       (No Sales)       N/A       (No Sales)       N/A         32952 - Merritt Island       16       -3                                                                                                                                                                                                                                                                                                                                                                                                                                                                                                                                                                                                                                                                                                                                                                                                                                                                                                                                                    | 32909 - Palm Bay                    | 0            | -100.0%    | 0   | -100.0%    | (No Sales) | N/A        | (No Sales) | N/A        |
| 32926 - Cocoa         2         -66.7%         1         -66.7%         \$187,000         54.5%         \$187,000         53.7%           32927 - Cocoa         14         27.3%         7         250.0%         \$246,700         31.3%         \$255,386         35.3%           32931 - Cocoa Beach         119         -7.8%         73         10.6%         \$357,500         17.2%         \$421,674         19.0%           32934 - Melbourne         2         0.0%         1         -50.0%         \$181,563         35.7%         \$181,563         35.7%           32935 - Melbourne         48         -30.4%         21         -34.4%         \$182,500         34.3%         \$208,821         21.9%           32937 - Satellite Beach         88         -13.7%         44         29.4%         \$400,000         25.0%         \$476,345         28.8%           32940 - Melbourne         67         -6.9%         28         -28.2%         \$295,000         32.9%         \$285,657         26.5%           32949 - Grant         0         N/A         0         N/A         (No Sales)         N/A         (No Sales)         N/A           32950 - Malabar         0         N/A         0         N/A         (No Sales) <td>32920 - Cape Canaveral</td> <td>88</td> <td>-5.4%</td> <td>46</td> <td>-17.9%</td> <td>\$280,000</td> <td>12.0%</td> <td>\$318,678</td> <td>18.0%</td>                                                                                                                                                                                                                                                                                                                                                                                                                                                                                                                                                                                                                                                                                                             | 32920 - Cape Canaveral              | 88           | -5.4%      | 46  | -17.9%     | \$280,000  | 12.0%      | \$318,678  | 18.0%      |
| 32927 - Cocoa       14       27.3%       7       250.0%       \$246,700       31.3%       \$255,386       35.3%         32931 - Cocoa Beach       119       -7.8%       73       10.6%       \$357,500       17.2%       \$421,674       19.0%         32934 - Melbourne       2       0.0%       1       -50.0%       \$181,563       35.7%       \$181,563       35.7%         32935 - Melbourne       48       -30.4%       21       -34.4%       \$182,500       34.3%       \$208,821       21.9%         32937 - Satellite Beach       88       -13.7%       44       29.4%       \$400,000       25.0%       \$476,345       28.8%         32940 - Melbourne       67       -6.9%       28       -28.2%       \$295,000       32.9%       \$285,657       26.5%         32949 - Grant       0       N/A       0       N/A       (No Sales)       N/A       (No Sales)       N/A         32950 - Malabar       0       N/A       0       N/A       (No Sales)       N/A       (No Sales)       N/A         32951 - Melbourne Beach       33       6.5%       23       64.3%       \$430,000       21.1%       \$490,470       23.8%         32953 - Merritt Island       19<                                                                                                                                                                                                                                                                                                                                                                                                                                                                                                                                                                                                                                                                                                                                                                                                                                                                                                                                           | 32922 - Cocoa                       | 15           | 7.1%       | 9   | 0.0%       | \$100,000  | -66.2%     | \$291,300  | 7.7%       |
| 32931 - Cocoa Beach       119       -7.8%       73       10.6%       \$357,500       17.2%       \$421,674       19.0%         32934 - Melbourne       2       0.0%       1       -50.0%       \$181,563       35.7%       \$181,563       35.7%         32935 - Melbourne       48       -30.4%       21       -34.4%       \$182,500       34.3%       \$208,821       21.9%         32937 - Satellite Beach       88       -13.7%       44       29.4%       \$400,000       25.0%       \$476,345       28.8%         32940 - Melbourne       67       -6.9%       28       -28.2%       \$295,000       32.9%       \$285,657       26.5%         32949 - Grant       0       N/A       0       N/A       (No Sales)       N/A       (No Sales)       N/A         32950 - Malabar       0       N/A       0       N/A       (No Sales)       N/A       (No Sales)       N/A         32951 - Melbourne Beach       33       6.5%       23       64.3%       \$430,000       21.1%       \$490,470       23.8%         32952 - Merritt Island       16       -30.4%       11       22.2%       \$168,000       37.1%       \$308,942       21.6%         32955 - Rockledge <t< td=""><td>32926 - Cocoa</td><td>2</td><td>-66.7%</td><td>1</td><td>-66.7%</td><td>\$187,000</td><td>54.5%</td><td>\$187,000</td><td>53.7%</td></t<>                                                                                                                                                                                                                                                                                                                                                                                                                                                                                                                                                                                                                                                                                                                                                                                        | 32926 - Cocoa                       | 2            | -66.7%     | 1   | -66.7%     | \$187,000  | 54.5%      | \$187,000  | 53.7%      |
| 32934 - Melbourne       2       0.0%       1       -50.0%       \$181,563       35.7%       \$181,563       35.7%         32935 - Melbourne       48       -30.4%       21       -34.4%       \$182,500       34.3%       \$208,821       21.9%         32937 - Satellite Beach       88       -13.7%       44       29.4%       \$400,000       25.0%       \$476,345       28.8%         32940 - Melbourne       67       -6.9%       28       -28.2%       \$295,000       32.9%       \$285,657       26.5%         32949 - Grant       0       N/A       0       N/A       (No Sales)       N/A       (No Sales)       N/A         32950 - Malabar       0       N/A       0       N/A       (No Sales)       N/A       (No Sales)       N/A         32951 - Melbourne Beach       33       6.5%       23       64.3%       \$430,000       21.1%       \$490,470       23.8%         32952 - Merritt Island       16       -30.4%       11       22.2%       \$168,000       3.4%       \$193,931       -6.6%         32955 - Rockledge       42       0.0%       19       5.6%       \$220,000       17.3%       \$226,124       9.7%                                                                                                                                                                                                                                                                                                                                                                                                                                                                                                                                                                                                                                                                                                                                                                                                                                                                                                                                                                                 | 32927 - Cocoa                       | 14           | 27.3%      | 7   | 250.0%     | \$246,700  | 31.3%      | \$255,386  | 35.3%      |
| 32935 - Melbourne       48       -30.4%       21       -34.4%       \$182,500       34.3%       \$208,821       21.9%         32937 - Satellite Beach       88       -13.7%       44       29.4%       \$400,000       25.0%       \$476,345       28.8%         32940 - Melbourne       67       -6.9%       28       -28.2%       \$295,000       32.9%       \$285,657       26.5%         32949 - Grant       0       N/A       0       N/A       (No Sales)       N/A       (No Sales)       N/A         32950 - Malabar       0       N/A       0       N/A       (No Sales)       N/A       (No Sales)       N/A         32951 - Melbourne Beach       33       6.5%       23       64.3%       \$430,000       21.1%       \$490,470       23.8%         32952 - Merritt Island       16       -30.4%       11       22.2%       \$168,000       3.4%       \$193,931       -6.6%         32953 - Merritt Island       19       18.8%       13       44.4%       \$288,000       37.1%       \$308,942       21.6%         32955 - Rockledge       42       0.0%       19       5.6%       \$220,000       17.3%       \$226,124       9.7%                                                                                                                                                                                                                                                                                                                                                                                                                                                                                                                                                                                                                                                                                                                                                                                                                                                                                                                                                                          | 32931 - Cocoa Beach                 | 119          | -7.8%      | 73  | 10.6%      | \$357,500  | 17.2%      | \$421,674  | 19.0%      |
| 32937 - Satellite Beach       88       -13.7%       44       29.4%       \$400,000       25.0%       \$476,345       28.8%         32940 - Melbourne       67       -6.9%       28       -28.2%       \$295,000       32.9%       \$285,657       26.5%         32949 - Grant       0       N/A       0       N/A       (No Sales)       N/A       (No Sales)       N/A         32950 - Malabar       0       N/A       0       N/A       (No Sales)       N/A       (No Sales)       N/A         32951 - Melbourne Beach       33       6.5%       23       64.3%       \$430,000       21.1%       \$490,470       23.8%         32952 - Merritt Island       16       -30.4%       11       22.2%       \$168,000       3.4%       \$193,931       -6.6%         32953 - Merritt Island       19       18.8%       13       44.4%       \$288,000       37.1%       \$308,942       21.6%         32955 - Rockledge       42       0.0%       19       5.6%       \$220,000       17.3%       \$226,124       9.7%                                                                                                                                                                                                                                                                                                                                                                                                                                                                                                                                                                                                                                                                                                                                                                                                                                                                                                                                                                                                                                                                                                        | 32934 - Melbourne                   | 2            | 0.0%       | 1   | -50.0%     | \$181,563  | 35.7%      | \$181,563  | 35.7%      |
| 32940 - Melbourne       67       -6.9%       28       -28.2%       \$295,000       32.9%       \$285,657       26.5%         32949 - Grant       0       N/A       0       N/A       (No Sales)       N/A       (No Sales)       N/A         32950 - Malabar       0       N/A       0       N/A       (No Sales)       N/A       (No Sales)       N/A         32951 - Melbourne Beach       33       6.5%       23       64.3%       \$430,000       21.1%       \$490,470       23.8%         32952 - Merritt Island       16       -30.4%       11       22.2%       \$168,000       3.4%       \$193,931       -6.6%         32953 - Merritt Island       19       18.8%       13       44.4%       \$288,000       37.1%       \$308,942       21.6%         32955 - Rockledge       42       0.0%       19       5.6%       \$220,000       17.3%       \$226,124       9.7%                                                                                                                                                                                                                                                                                                                                                                                                                                                                                                                                                                                                                                                                                                                                                                                                                                                                                                                                                                                                                                                                                                                                                                                                                                           | 32935 - Melbourne                   | 48           | -30.4%     | 21  | -34.4%     | \$182,500  | 34.3%      | \$208,821  | 21.9%      |
| 32949 - Grant       0       N/A       0       N/A       (No Sales)       N/A       (No Sales)       N/A         32950 - Malabar       0       N/A       0       N/A       (No Sales)       N/A       (No Sales)       N/A         32951 - Melbourne Beach       33       6.5%       23       64.3%       \$430,000       21.1%       \$490,470       23.8%         32952 - Merritt Island       16       -30.4%       11       22.2%       \$168,000       3.4%       \$193,931       -6.6%         32953 - Merritt Island       19       18.8%       13       44.4%       \$288,000       37.1%       \$308,942       21.6%         32955 - Rockledge       42       0.0%       19       5.6%       \$220,000       17.3%       \$226,124       9.7%                                                                                                                                                                                                                                                                                                                                                                                                                                                                                                                                                                                                                                                                                                                                                                                                                                                                                                                                                                                                                                                                                                                                                                                                                                                                                                                                                                        | 32937 - Satellite Beach             | 88           | -13.7%     | 44  | 29.4%      | \$400,000  | 25.0%      | \$476,345  | 28.8%      |
| 32950 - Malabar       0       N/A       0       N/A       (No Sales)       N/A       (No Sales)       N/A         32951 - Melbourne Beach       33       6.5%       23       64.3%       \$430,000       21.1%       \$490,470       23.8%         32952 - Merritt Island       16       -30.4%       11       22.2%       \$168,000       3.4%       \$193,931       -6.6%         32953 - Merritt Island       19       18.8%       13       44.4%       \$288,000       37.1%       \$308,942       21.6%         32955 - Rockledge       42       0.0%       19       5.6%       \$220,000       17.3%       \$226,124       9.7%                                                                                                                                                                                                                                                                                                                                                                                                                                                                                                                                                                                                                                                                                                                                                                                                                                                                                                                                                                                                                                                                                                                                                                                                                                                                                                                                                                                                                                                                                        | 32940 - Melbourne                   | 67           | -6.9%      | 28  | -28.2%     | \$295,000  | 32.9%      | \$285,657  | 26.5%      |
| 32951 - Melbourne Beach       33       6.5%       23       64.3%       \$430,000       21.1%       \$490,470       23.8%         32952 - Merritt Island       16       -30.4%       11       22.2%       \$168,000       3.4%       \$193,931       -6.6%         32953 - Merritt Island       19       18.8%       13       44.4%       \$288,000       37.1%       \$308,942       21.6%         32955 - Rockledge       42       0.0%       19       5.6%       \$220,000       17.3%       \$226,124       9.7%                                                                                                                                                                                                                                                                                                                                                                                                                                                                                                                                                                                                                                                                                                                                                                                                                                                                                                                                                                                                                                                                                                                                                                                                                                                                                                                                                                                                                                                                                                                                                                                                          | 32949 - Grant                       | 0            | N/A        | 0   | N/A        | (No Sales) | N/A        | (No Sales) | N/A        |
| 32952 - Merritt Island       16       -30.4%       11       22.2%       \$168,000       3.4%       \$193,931       -6.6%         32953 - Merritt Island       19       18.8%       13       44.4%       \$288,000       37.1%       \$308,942       21.6%         32955 - Rockledge       42       0.0%       19       5.6%       \$220,000       17.3%       \$226,124       9.7%                                                                                                                                                                                                                                                                                                                                                                                                                                                                                                                                                                                                                                                                                                                                                                                                                                                                                                                                                                                                                                                                                                                                                                                                                                                                                                                                                                                                                                                                                                                                                                                                                                                                                                                                           | 32950 - Malabar                     | 0            | N/A        | 0   | N/A        | (No Sales) | N/A        | (No Sales) | N/A        |
| 32953 - Merritt Island       19       18.8%       13       44.4%       \$288,000       37.1%       \$308,942       21.6%         32955 - Rockledge       42       0.0%       19       5.6%       \$220,000       17.3%       \$226,124       9.7%                                                                                                                                                                                                                                                                                                                                                                                                                                                                                                                                                                                                                                                                                                                                                                                                                                                                                                                                                                                                                                                                                                                                                                                                                                                                                                                                                                                                                                                                                                                                                                                                                                                                                                                                                                                                                                                                            | 32951 - Melbourne Beach             | 33           | 6.5%       | 23  | 64.3%      | \$430,000  | 21.1%      | \$490,470  | 23.8%      |
| 32955 - Rockledge 42 0.0% 19 5.6% \$220,000 17.3% \$226,124 9.7%                                                                                                                                                                                                                                                                                                                                                                                                                                                                                                                                                                                                                                                                                                                                                                                                                                                                                                                                                                                                                                                                                                                                                                                                                                                                                                                                                                                                                                                                                                                                                                                                                                                                                                                                                                                                                                                                                                                                                                                                                                                             | 32952 - Merritt Island              | 16           | -30.4%     | 11  | 22.2%      | \$168,000  | 3.4%       | \$193,931  | -6.6%      |
|                                                                                                                                                                                                                                                                                                                                                                                                                                                                                                                                                                                                                                                                                                                                                                                                                                                                                                                                                                                                                                                                                                                                                                                                                                                                                                                                                                                                                                                                                                                                                                                                                                                                                                                                                                                                                                                                                                                                                                                                                                                                                                                              | 32953 - Merritt Island              | 19           | 18.8%      | 13  | 44.4%      | \$288,000  | 37.1%      | \$308,942  | 21.6%      |
| 32976 - Sebastian 2 100.0% 1 0.0% \$171,000 79.3% \$171,000 79.3%                                                                                                                                                                                                                                                                                                                                                                                                                                                                                                                                                                                                                                                                                                                                                                                                                                                                                                                                                                                                                                                                                                                                                                                                                                                                                                                                                                                                                                                                                                                                                                                                                                                                                                                                                                                                                                                                                                                                                                                                                                                            | 32955 - Rockledge                   | 42           | 0.0%       | 19  | 5.6%       | \$220,000  | 17.3%      | \$226,124  | 9.7%       |
|                                                                                                                                                                                                                                                                                                                                                                                                                                                                                                                                                                                                                                                                                                                                                                                                                                                                                                                                                                                                                                                                                                                                                                                                                                                                                                                                                                                                                                                                                                                                                                                                                                                                                                                                                                                                                                                                                                                                                                                                                                                                                                                              | 32976 - Sebastian                   | 2            | 100.0%     | 1   | 0.0%       | \$171,000  | 79.3%      | \$171,000  | 79.3%      |