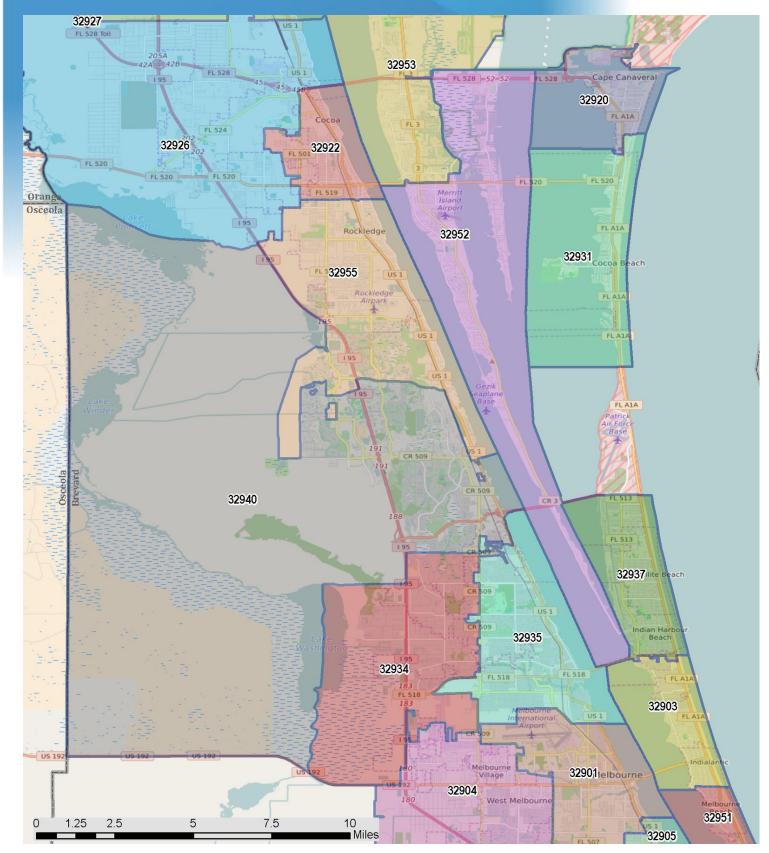

# Brevard County Local Residential Market Metrics - Q3 2022 Townhouses and Condos Zip Codes\*

| Closed Sales | Y/Y % Chg.                                                                  | Closed Sales<br>Paid in Cash                                                                                                                                                                                                                                  | Y/Y % Chg.                                                                                                                                                                                                                                                                                                                                                                                                                                                                                                                                                                                                                                                                                                                                                                                                                                                                                                                                                        | Median Sale<br>Price                                    | Y/Y % Chg.                                                                                                                                                                                                                                                                                                                                                                                                                                                                                                                                                                                                                                                                                                                                                                                                                                                                                                                                                                                                                                                                                                                                                                                                                                                                   | Average Sale<br>Price                                                    | Y/Y % Chg. |
|--------------|-----------------------------------------------------------------------------|---------------------------------------------------------------------------------------------------------------------------------------------------------------------------------------------------------------------------------------------------------------|-------------------------------------------------------------------------------------------------------------------------------------------------------------------------------------------------------------------------------------------------------------------------------------------------------------------------------------------------------------------------------------------------------------------------------------------------------------------------------------------------------------------------------------------------------------------------------------------------------------------------------------------------------------------------------------------------------------------------------------------------------------------------------------------------------------------------------------------------------------------------------------------------------------------------------------------------------------------|---------------------------------------------------------|------------------------------------------------------------------------------------------------------------------------------------------------------------------------------------------------------------------------------------------------------------------------------------------------------------------------------------------------------------------------------------------------------------------------------------------------------------------------------------------------------------------------------------------------------------------------------------------------------------------------------------------------------------------------------------------------------------------------------------------------------------------------------------------------------------------------------------------------------------------------------------------------------------------------------------------------------------------------------------------------------------------------------------------------------------------------------------------------------------------------------------------------------------------------------------------------------------------------------------------------------------------------------|--------------------------------------------------------------------------|------------|
| 617          | -22.6%                                                                      | 322                                                                                                                                                                                                                                                           | -15.9%                                                                                                                                                                                                                                                                                                                                                                                                                                                                                                                                                                                                                                                                                                                                                                                                                                                                                                                                                            | \$288,950                                               | 17.6%                                                                                                                                                                                                                                                                                                                                                                                                                                                                                                                                                                                                                                                                                                                                                                                                                                                                                                                                                                                                                                                                                                                                                                                                                                                                        | \$350,259                                                                | 15.5%      |
| 0            | N/A                                                                         | 0                                                                                                                                                                                                                                                             | N/A                                                                                                                                                                                                                                                                                                                                                                                                                                                                                                                                                                                                                                                                                                                                                                                                                                                                                                                                                               | (No Sales)                                              | N/A                                                                                                                                                                                                                                                                                                                                                                                                                                                                                                                                                                                                                                                                                                                                                                                                                                                                                                                                                                                                                                                                                                                                                                                                                                                                          | (No Sales)                                                               | N/A        |
| 50           | 13.6%                                                                       | 27                                                                                                                                                                                                                                                            | 42.1%                                                                                                                                                                                                                                                                                                                                                                                                                                                                                                                                                                                                                                                                                                                                                                                                                                                                                                                                                             | \$160,950                                               | 11.4%                                                                                                                                                                                                                                                                                                                                                                                                                                                                                                                                                                                                                                                                                                                                                                                                                                                                                                                                                                                                                                                                                                                                                                                                                                                                        | \$169,714                                                                | 5.2%       |
| 11           | -38.9%                                                                      | 4                                                                                                                                                                                                                                                             | -55.6%                                                                                                                                                                                                                                                                                                                                                                                                                                                                                                                                                                                                                                                                                                                                                                                                                                                                                                                                                            | \$540,000                                               | 234.9%                                                                                                                                                                                                                                                                                                                                                                                                                                                                                                                                                                                                                                                                                                                                                                                                                                                                                                                                                                                                                                                                                                                                                                                                                                                                       | \$521,425                                                                | 220.0%     |
| 21           | -53.3%                                                                      | 12                                                                                                                                                                                                                                                            | -61.3%                                                                                                                                                                                                                                                                                                                                                                                                                                                                                                                                                                                                                                                                                                                                                                                                                                                                                                                                                            | \$235,000                                               | -55.7%                                                                                                                                                                                                                                                                                                                                                                                                                                                                                                                                                                                                                                                                                                                                                                                                                                                                                                                                                                                                                                                                                                                                                                                                                                                                       | \$352,899                                                                | -31.2%     |
| 21           | -63.8%                                                                      | 11                                                                                                                                                                                                                                                            | -63.3%                                                                                                                                                                                                                                                                                                                                                                                                                                                                                                                                                                                                                                                                                                                                                                                                                                                                                                                                                            | \$400,000                                               | 6.7%                                                                                                                                                                                                                                                                                                                                                                                                                                                                                                                                                                                                                                                                                                                                                                                                                                                                                                                                                                                                                                                                                                                                                                                                                                                                         | \$451,419                                                                | -4.9%      |
| 23           | -20.7%                                                                      | 7                                                                                                                                                                                                                                                             | -22.2%                                                                                                                                                                                                                                                                                                                                                                                                                                                                                                                                                                                                                                                                                                                                                                                                                                                                                                                                                            | \$210,000                                               | -4.1%                                                                                                                                                                                                                                                                                                                                                                                                                                                                                                                                                                                                                                                                                                                                                                                                                                                                                                                                                                                                                                                                                                                                                                                                                                                                        | \$208,374                                                                | -3.3%      |
| 34           | -17.1%                                                                      | 16                                                                                                                                                                                                                                                            | -11.1%                                                                                                                                                                                                                                                                                                                                                                                                                                                                                                                                                                                                                                                                                                                                                                                                                                                                                                                                                            | \$184,575                                               | 18.3%                                                                                                                                                                                                                                                                                                                                                                                                                                                                                                                                                                                                                                                                                                                                                                                                                                                                                                                                                                                                                                                                                                                                                                                                                                                                        | \$190,093                                                                | 13.4%      |
| 0            | N/A                                                                         | 0                                                                                                                                                                                                                                                             | N/A                                                                                                                                                                                                                                                                                                                                                                                                                                                                                                                                                                                                                                                                                                                                                                                                                                                                                                                                                               | (No Sales)                                              | N/A                                                                                                                                                                                                                                                                                                                                                                                                                                                                                                                                                                                                                                                                                                                                                                                                                                                                                                                                                                                                                                                                                                                                                                                                                                                                          | (No Sales)                                                               | N/A        |
| 0            | N/A                                                                         | 0                                                                                                                                                                                                                                                             | N/A                                                                                                                                                                                                                                                                                                                                                                                                                                                                                                                                                                                                                                                                                                                                                                                                                                                                                                                                                               | (No Sales)                                              | N/A                                                                                                                                                                                                                                                                                                                                                                                                                                                                                                                                                                                                                                                                                                                                                                                                                                                                                                                                                                                                                                                                                                                                                                                                                                                                          | (No Sales)                                                               | N/A        |
| 2            | 0.0%                                                                        | 1                                                                                                                                                                                                                                                             | N/A                                                                                                                                                                                                                                                                                                                                                                                                                                                                                                                                                                                                                                                                                                                                                                                                                                                                                                                                                               | \$302,500                                               | 18.4%                                                                                                                                                                                                                                                                                                                                                                                                                                                                                                                                                                                                                                                                                                                                                                                                                                                                                                                                                                                                                                                                                                                                                                                                                                                                        | \$302,500                                                                | 18.4%      |
| 90           | -5.3%                                                                       | 51                                                                                                                                                                                                                                                            | 10.9%                                                                                                                                                                                                                                                                                                                                                                                                                                                                                                                                                                                                                                                                                                                                                                                                                                                                                                                                                             | \$322,500                                               | 29.0%                                                                                                                                                                                                                                                                                                                                                                                                                                                                                                                                                                                                                                                                                                                                                                                                                                                                                                                                                                                                                                                                                                                                                                                                                                                                        | \$381,660                                                                | 40.5%      |
| 20           | 66.7%                                                                       | 13                                                                                                                                                                                                                                                            | 30.0%                                                                                                                                                                                                                                                                                                                                                                                                                                                                                                                                                                                                                                                                                                                                                                                                                                                                                                                                                             | \$110,000                                               | 42.9%                                                                                                                                                                                                                                                                                                                                                                                                                                                                                                                                                                                                                                                                                                                                                                                                                                                                                                                                                                                                                                                                                                                                                                                                                                                                        | \$253,725                                                                | 29.9%      |
| 2            | -66.7%                                                                      | 2                                                                                                                                                                                                                                                             | N/A                                                                                                                                                                                                                                                                                                                                                                                                                                                                                                                                                                                                                                                                                                                                                                                                                                                                                                                                                               | \$174,000                                               | -6.6%                                                                                                                                                                                                                                                                                                                                                                                                                                                                                                                                                                                                                                                                                                                                                                                                                                                                                                                                                                                                                                                                                                                                                                                                                                                                        | \$174,000                                                                | -3.3%      |
| 9            | -25.0%                                                                      | 7                                                                                                                                                                                                                                                             | 250.0%                                                                                                                                                                                                                                                                                                                                                                                                                                                                                                                                                                                                                                                                                                                                                                                                                                                                                                                                                            | \$255,000                                               | 18.1%                                                                                                                                                                                                                                                                                                                                                                                                                                                                                                                                                                                                                                                                                                                                                                                                                                                                                                                                                                                                                                                                                                                                                                                                                                                                        | \$256,522                                                                | 16.1%      |
| 80           | -9.1%                                                                       | 42                                                                                                                                                                                                                                                            | -20.8%                                                                                                                                                                                                                                                                                                                                                                                                                                                                                                                                                                                                                                                                                                                                                                                                                                                                                                                                                            | \$450,000                                               | 33.5%                                                                                                                                                                                                                                                                                                                                                                                                                                                                                                                                                                                                                                                                                                                                                                                                                                                                                                                                                                                                                                                                                                                                                                                                                                                                        | \$507,066                                                                | 29.9%      |
| 2            | -50.0%                                                                      | 1                                                                                                                                                                                                                                                             | -75.0%                                                                                                                                                                                                                                                                                                                                                                                                                                                                                                                                                                                                                                                                                                                                                                                                                                                                                                                                                            | \$166,450                                               | 32.9%                                                                                                                                                                                                                                                                                                                                                                                                                                                                                                                                                                                                                                                                                                                                                                                                                                                                                                                                                                                                                                                                                                                                                                                                                                                                        | \$166,450                                                                | 34.9%      |
| 48           | -15.8%                                                                      | 26                                                                                                                                                                                                                                                            | 13.0%                                                                                                                                                                                                                                                                                                                                                                                                                                                                                                                                                                                                                                                                                                                                                                                                                                                                                                                                                             | \$201,000                                               | 48.9%                                                                                                                                                                                                                                                                                                                                                                                                                                                                                                                                                                                                                                                                                                                                                                                                                                                                                                                                                                                                                                                                                                                                                                                                                                                                        | \$242,794                                                                | 48.4%      |
| 68           | -37.6%                                                                      | 36                                                                                                                                                                                                                                                            | -25.0%                                                                                                                                                                                                                                                                                                                                                                                                                                                                                                                                                                                                                                                                                                                                                                                                                                                                                                                                                            | \$434,500                                               | 23.3%                                                                                                                                                                                                                                                                                                                                                                                                                                                                                                                                                                                                                                                                                                                                                                                                                                                                                                                                                                                                                                                                                                                                                                                                                                                                        | \$512,734                                                                | 22.5%      |
| 40           | -46.7%                                                                      | 18                                                                                                                                                                                                                                                            | -33.3%                                                                                                                                                                                                                                                                                                                                                                                                                                                                                                                                                                                                                                                                                                                                                                                                                                                                                                                                                            | \$286,389                                               | 18.8%                                                                                                                                                                                                                                                                                                                                                                                                                                                                                                                                                                                                                                                                                                                                                                                                                                                                                                                                                                                                                                                                                                                                                                                                                                                                        | \$301,263                                                                | 20.1%      |
| 0            | N/A                                                                         | 0                                                                                                                                                                                                                                                             | N/A                                                                                                                                                                                                                                                                                                                                                                                                                                                                                                                                                                                                                                                                                                                                                                                                                                                                                                                                                               | (No Sales)                                              | N/A                                                                                                                                                                                                                                                                                                                                                                                                                                                                                                                                                                                                                                                                                                                                                                                                                                                                                                                                                                                                                                                                                                                                                                                                                                                                          | (No Sales)                                                               | N/A        |
| 0            | N/A                                                                         | 0                                                                                                                                                                                                                                                             | N/A                                                                                                                                                                                                                                                                                                                                                                                                                                                                                                                                                                                                                                                                                                                                                                                                                                                                                                                                                               | (No Sales)                                              | N/A                                                                                                                                                                                                                                                                                                                                                                                                                                                                                                                                                                                                                                                                                                                                                                                                                                                                                                                                                                                                                                                                                                                                                                                                                                                                          | (No Sales)                                                               | N/A        |
| 17           | -34.6%                                                                      | 9                                                                                                                                                                                                                                                             | 0.0%                                                                                                                                                                                                                                                                                                                                                                                                                                                                                                                                                                                                                                                                                                                                                                                                                                                                                                                                                              | \$537,450                                               | 36.8%                                                                                                                                                                                                                                                                                                                                                                                                                                                                                                                                                                                                                                                                                                                                                                                                                                                                                                                                                                                                                                                                                                                                                                                                                                                                        | \$587,841                                                                | 41.3%      |
| 16           | -27.3%                                                                      | 9                                                                                                                                                                                                                                                             | -40.0%                                                                                                                                                                                                                                                                                                                                                                                                                                                                                                                                                                                                                                                                                                                                                                                                                                                                                                                                                            | \$203,750                                               | -4.6%                                                                                                                                                                                                                                                                                                                                                                                                                                                                                                                                                                                                                                                                                                                                                                                                                                                                                                                                                                                                                                                                                                                                                                                                                                                                        | \$234,138                                                                | -2.1%      |
| 26           | 44.4%                                                                       | 16                                                                                                                                                                                                                                                            | 100.0%                                                                                                                                                                                                                                                                                                                                                                                                                                                                                                                                                                                                                                                                                                                                                                                                                                                                                                                                                            | \$247,500                                               | 52.8%                                                                                                                                                                                                                                                                                                                                                                                                                                                                                                                                                                                                                                                                                                                                                                                                                                                                                                                                                                                                                                                                                                                                                                                                                                                                        | \$293,927                                                                | 47.6%      |
| 36           | 28.6%                                                                       | 13                                                                                                                                                                                                                                                            | -7.1%                                                                                                                                                                                                                                                                                                                                                                                                                                                                                                                                                                                                                                                                                                                                                                                                                                                                                                                                                             | \$268,950                                               | 17.8%                                                                                                                                                                                                                                                                                                                                                                                                                                                                                                                                                                                                                                                                                                                                                                                                                                                                                                                                                                                                                                                                                                                                                                                                                                                                        | \$277,392                                                                | 19.4%      |
| 1            | -87.5%                                                                      | 1                                                                                                                                                                                                                                                             | -87.5%                                                                                                                                                                                                                                                                                                                                                                                                                                                                                                                                                                                                                                                                                                                                                                                                                                                                                                                                                            | \$220,000                                               | 116.7%                                                                                                                                                                                                                                                                                                                                                                                                                                                                                                                                                                                                                                                                                                                                                                                                                                                                                                                                                                                                                                                                                                                                                                                                                                                                       | \$220,000                                                                | 108.7%     |
|              | 617  0 50 11 21 21 21 23 34 0 0 0 2 90 20 2 9 80 2 48 68 40 0 0 17 16 26 36 | 617 -22.6%  0 N/A  50 13.6%  11 -38.9%  21 -53.3%  21 -63.8%  23 -20.7%  34 -17.1%  0 N/A  0 N/A  2 0.0%  90 -5.3%  20 66.7%  2 -66.7%  9 -25.0%  80 -9.1%  2 -50.0%  48 -15.8%  68 -37.6%  40 -46.7%  0 N/A  0 N/A  17 -34.6%  16 -27.3%  26 44.4%  36 28.6% | Closed Sales         Fraid in Cash           617         -22.6%         322           0         N/A         0           50         13.6%         27           11         -38.9%         4           21         -53.3%         12           21         -63.8%         11           23         -20.7%         7           34         -17.1%         16           0         N/A         0           0         N/A         0           2         0.0%         1           90         -5.3%         51           20         66.7%         13           2         -66.7%         2           9         -25.0%         7           80         -9.1%         42           2         -50.0%         1           48         -15.8%         26           68         -37.6%         36           40         -46.7%         18           0         N/A         0           0         N/A         0           17         -34.6%         9           16         -27.3%         9 | Closed Sales   1/1 % Clig.   Paid in Cash   1/1 % Clig. | Closed Sales         NT % CHB.         Paid in Cash         NT % CHB.         Price           617         -22.6%         322         -15.9%         \$288,950           0         N/A         0         N/A         (No Sales)           50         13.6%         27         42.1%         \$160,950           11         -38.9%         4         -55.6%         \$540,000           21         -53.3%         12         -61.3%         \$235,000           21         -63.8%         11         -63.3%         \$400,000           23         -20.7%         7         -22.2%         \$210,000           34         -17.1%         16         -11.1%         \$184,575           0         N/A         0         N/A         (No Sales)           0         N/A         0         N/A         (No Sales)           2         0.0%         1         N/A         \$302,500           90         -5.3%         51         10.9%         \$322,500           20         66.7%         13         30.0%         \$110,000           2         -66.7%         2         N/A         \$174,000           9         -25.0% <t< td=""><td>  Clusted Sales   N7 % City   Paid in Cash   N7 % City   Price   N7 % City    </td><td>                                     </td></t<> | Clusted Sales   N7 % City   Paid in Cash   N7 % City   Price   N7 % City |            |