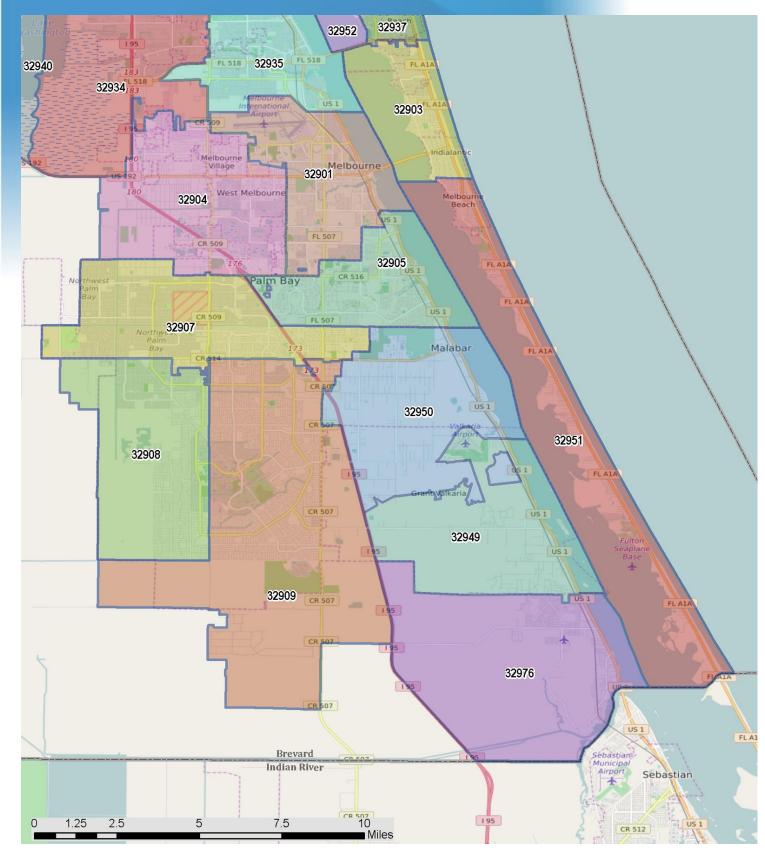

# Brevard County Local Residential Market Metrics - Q3 2022 Townhouses and Condos Zip Codes\*

| Closed Sales | Y/Y % Chg.                                                                  | Closed Sales<br>Paid in Cash                                                                                                                                                                                                                                  | Y/Y % Chg.                                                                                                                                                                                                                                                                                                                                                                                                                                                                                                                                                                                                                                                                                                                                                                                                                                                                                                                                                        | Median Sale<br>Price                                    | Y/Y % Chg.                                                                                                                                                                                                                                                                                                                                                                                                                                                                                                                                                                                                                                                                                                                                                                                                                                                                                                                                                                                                                                                                                                                                                                                                                                                                   | Average Sale<br>Price                                                    | Y/Y % Chg. |
|--------------|-----------------------------------------------------------------------------|---------------------------------------------------------------------------------------------------------------------------------------------------------------------------------------------------------------------------------------------------------------|-------------------------------------------------------------------------------------------------------------------------------------------------------------------------------------------------------------------------------------------------------------------------------------------------------------------------------------------------------------------------------------------------------------------------------------------------------------------------------------------------------------------------------------------------------------------------------------------------------------------------------------------------------------------------------------------------------------------------------------------------------------------------------------------------------------------------------------------------------------------------------------------------------------------------------------------------------------------|---------------------------------------------------------|------------------------------------------------------------------------------------------------------------------------------------------------------------------------------------------------------------------------------------------------------------------------------------------------------------------------------------------------------------------------------------------------------------------------------------------------------------------------------------------------------------------------------------------------------------------------------------------------------------------------------------------------------------------------------------------------------------------------------------------------------------------------------------------------------------------------------------------------------------------------------------------------------------------------------------------------------------------------------------------------------------------------------------------------------------------------------------------------------------------------------------------------------------------------------------------------------------------------------------------------------------------------------|--------------------------------------------------------------------------|------------|
| 617          | -22.6%                                                                      | 322                                                                                                                                                                                                                                                           | -15.9%                                                                                                                                                                                                                                                                                                                                                                                                                                                                                                                                                                                                                                                                                                                                                                                                                                                                                                                                                            | \$288,950                                               | 17.6%                                                                                                                                                                                                                                                                                                                                                                                                                                                                                                                                                                                                                                                                                                                                                                                                                                                                                                                                                                                                                                                                                                                                                                                                                                                                        | \$350,259                                                                | 15.5%      |
| 0            | N/A                                                                         | 0                                                                                                                                                                                                                                                             | N/A                                                                                                                                                                                                                                                                                                                                                                                                                                                                                                                                                                                                                                                                                                                                                                                                                                                                                                                                                               | (No Sales)                                              | N/A                                                                                                                                                                                                                                                                                                                                                                                                                                                                                                                                                                                                                                                                                                                                                                                                                                                                                                                                                                                                                                                                                                                                                                                                                                                                          | (No Sales)                                                               | N/A        |
| 50           | 13.6%                                                                       | 27                                                                                                                                                                                                                                                            | 42.1%                                                                                                                                                                                                                                                                                                                                                                                                                                                                                                                                                                                                                                                                                                                                                                                                                                                                                                                                                             | \$160,950                                               | 11.4%                                                                                                                                                                                                                                                                                                                                                                                                                                                                                                                                                                                                                                                                                                                                                                                                                                                                                                                                                                                                                                                                                                                                                                                                                                                                        | \$169,714                                                                | 5.2%       |
| 11           | -38.9%                                                                      | 4                                                                                                                                                                                                                                                             | -55.6%                                                                                                                                                                                                                                                                                                                                                                                                                                                                                                                                                                                                                                                                                                                                                                                                                                                                                                                                                            | \$540,000                                               | 234.9%                                                                                                                                                                                                                                                                                                                                                                                                                                                                                                                                                                                                                                                                                                                                                                                                                                                                                                                                                                                                                                                                                                                                                                                                                                                                       | \$521,425                                                                | 220.0%     |
| 21           | -53.3%                                                                      | 12                                                                                                                                                                                                                                                            | -61.3%                                                                                                                                                                                                                                                                                                                                                                                                                                                                                                                                                                                                                                                                                                                                                                                                                                                                                                                                                            | \$235,000                                               | -55.7%                                                                                                                                                                                                                                                                                                                                                                                                                                                                                                                                                                                                                                                                                                                                                                                                                                                                                                                                                                                                                                                                                                                                                                                                                                                                       | \$352,899                                                                | -31.2%     |
| 21           | -63.8%                                                                      | 11                                                                                                                                                                                                                                                            | -63.3%                                                                                                                                                                                                                                                                                                                                                                                                                                                                                                                                                                                                                                                                                                                                                                                                                                                                                                                                                            | \$400,000                                               | 6.7%                                                                                                                                                                                                                                                                                                                                                                                                                                                                                                                                                                                                                                                                                                                                                                                                                                                                                                                                                                                                                                                                                                                                                                                                                                                                         | \$451,419                                                                | -4.9%      |
| 23           | -20.7%                                                                      | 7                                                                                                                                                                                                                                                             | -22.2%                                                                                                                                                                                                                                                                                                                                                                                                                                                                                                                                                                                                                                                                                                                                                                                                                                                                                                                                                            | \$210,000                                               | -4.1%                                                                                                                                                                                                                                                                                                                                                                                                                                                                                                                                                                                                                                                                                                                                                                                                                                                                                                                                                                                                                                                                                                                                                                                                                                                                        | \$208,374                                                                | -3.3%      |
| 34           | -17.1%                                                                      | 16                                                                                                                                                                                                                                                            | -11.1%                                                                                                                                                                                                                                                                                                                                                                                                                                                                                                                                                                                                                                                                                                                                                                                                                                                                                                                                                            | \$184,575                                               | 18.3%                                                                                                                                                                                                                                                                                                                                                                                                                                                                                                                                                                                                                                                                                                                                                                                                                                                                                                                                                                                                                                                                                                                                                                                                                                                                        | \$190,093                                                                | 13.4%      |
| 0            | N/A                                                                         | 0                                                                                                                                                                                                                                                             | N/A                                                                                                                                                                                                                                                                                                                                                                                                                                                                                                                                                                                                                                                                                                                                                                                                                                                                                                                                                               | (No Sales)                                              | N/A                                                                                                                                                                                                                                                                                                                                                                                                                                                                                                                                                                                                                                                                                                                                                                                                                                                                                                                                                                                                                                                                                                                                                                                                                                                                          | (No Sales)                                                               | N/A        |
| 0            | N/A                                                                         | 0                                                                                                                                                                                                                                                             | N/A                                                                                                                                                                                                                                                                                                                                                                                                                                                                                                                                                                                                                                                                                                                                                                                                                                                                                                                                                               | (No Sales)                                              | N/A                                                                                                                                                                                                                                                                                                                                                                                                                                                                                                                                                                                                                                                                                                                                                                                                                                                                                                                                                                                                                                                                                                                                                                                                                                                                          | (No Sales)                                                               | N/A        |
| 2            | 0.0%                                                                        | 1                                                                                                                                                                                                                                                             | N/A                                                                                                                                                                                                                                                                                                                                                                                                                                                                                                                                                                                                                                                                                                                                                                                                                                                                                                                                                               | \$302,500                                               | 18.4%                                                                                                                                                                                                                                                                                                                                                                                                                                                                                                                                                                                                                                                                                                                                                                                                                                                                                                                                                                                                                                                                                                                                                                                                                                                                        | \$302,500                                                                | 18.4%      |
| 90           | -5.3%                                                                       | 51                                                                                                                                                                                                                                                            | 10.9%                                                                                                                                                                                                                                                                                                                                                                                                                                                                                                                                                                                                                                                                                                                                                                                                                                                                                                                                                             | \$322,500                                               | 29.0%                                                                                                                                                                                                                                                                                                                                                                                                                                                                                                                                                                                                                                                                                                                                                                                                                                                                                                                                                                                                                                                                                                                                                                                                                                                                        | \$381,660                                                                | 40.5%      |
| 20           | 66.7%                                                                       | 13                                                                                                                                                                                                                                                            | 30.0%                                                                                                                                                                                                                                                                                                                                                                                                                                                                                                                                                                                                                                                                                                                                                                                                                                                                                                                                                             | \$110,000                                               | 42.9%                                                                                                                                                                                                                                                                                                                                                                                                                                                                                                                                                                                                                                                                                                                                                                                                                                                                                                                                                                                                                                                                                                                                                                                                                                                                        | \$253,725                                                                | 29.9%      |
| 2            | -66.7%                                                                      | 2                                                                                                                                                                                                                                                             | N/A                                                                                                                                                                                                                                                                                                                                                                                                                                                                                                                                                                                                                                                                                                                                                                                                                                                                                                                                                               | \$174,000                                               | -6.6%                                                                                                                                                                                                                                                                                                                                                                                                                                                                                                                                                                                                                                                                                                                                                                                                                                                                                                                                                                                                                                                                                                                                                                                                                                                                        | \$174,000                                                                | -3.3%      |
| 9            | -25.0%                                                                      | 7                                                                                                                                                                                                                                                             | 250.0%                                                                                                                                                                                                                                                                                                                                                                                                                                                                                                                                                                                                                                                                                                                                                                                                                                                                                                                                                            | \$255,000                                               | 18.1%                                                                                                                                                                                                                                                                                                                                                                                                                                                                                                                                                                                                                                                                                                                                                                                                                                                                                                                                                                                                                                                                                                                                                                                                                                                                        | \$256,522                                                                | 16.1%      |
| 80           | -9.1%                                                                       | 42                                                                                                                                                                                                                                                            | -20.8%                                                                                                                                                                                                                                                                                                                                                                                                                                                                                                                                                                                                                                                                                                                                                                                                                                                                                                                                                            | \$450,000                                               | 33.5%                                                                                                                                                                                                                                                                                                                                                                                                                                                                                                                                                                                                                                                                                                                                                                                                                                                                                                                                                                                                                                                                                                                                                                                                                                                                        | \$507,066                                                                | 29.9%      |
| 2            | -50.0%                                                                      | 1                                                                                                                                                                                                                                                             | -75.0%                                                                                                                                                                                                                                                                                                                                                                                                                                                                                                                                                                                                                                                                                                                                                                                                                                                                                                                                                            | \$166,450                                               | 32.9%                                                                                                                                                                                                                                                                                                                                                                                                                                                                                                                                                                                                                                                                                                                                                                                                                                                                                                                                                                                                                                                                                                                                                                                                                                                                        | \$166,450                                                                | 34.9%      |
| 48           | -15.8%                                                                      | 26                                                                                                                                                                                                                                                            | 13.0%                                                                                                                                                                                                                                                                                                                                                                                                                                                                                                                                                                                                                                                                                                                                                                                                                                                                                                                                                             | \$201,000                                               | 48.9%                                                                                                                                                                                                                                                                                                                                                                                                                                                                                                                                                                                                                                                                                                                                                                                                                                                                                                                                                                                                                                                                                                                                                                                                                                                                        | \$242,794                                                                | 48.4%      |
| 68           | -37.6%                                                                      | 36                                                                                                                                                                                                                                                            | -25.0%                                                                                                                                                                                                                                                                                                                                                                                                                                                                                                                                                                                                                                                                                                                                                                                                                                                                                                                                                            | \$434,500                                               | 23.3%                                                                                                                                                                                                                                                                                                                                                                                                                                                                                                                                                                                                                                                                                                                                                                                                                                                                                                                                                                                                                                                                                                                                                                                                                                                                        | \$512,734                                                                | 22.5%      |
| 40           | -46.7%                                                                      | 18                                                                                                                                                                                                                                                            | -33.3%                                                                                                                                                                                                                                                                                                                                                                                                                                                                                                                                                                                                                                                                                                                                                                                                                                                                                                                                                            | \$286,389                                               | 18.8%                                                                                                                                                                                                                                                                                                                                                                                                                                                                                                                                                                                                                                                                                                                                                                                                                                                                                                                                                                                                                                                                                                                                                                                                                                                                        | \$301,263                                                                | 20.1%      |
| 0            | N/A                                                                         | 0                                                                                                                                                                                                                                                             | N/A                                                                                                                                                                                                                                                                                                                                                                                                                                                                                                                                                                                                                                                                                                                                                                                                                                                                                                                                                               | (No Sales)                                              | N/A                                                                                                                                                                                                                                                                                                                                                                                                                                                                                                                                                                                                                                                                                                                                                                                                                                                                                                                                                                                                                                                                                                                                                                                                                                                                          | (No Sales)                                                               | N/A        |
| 0            | N/A                                                                         | 0                                                                                                                                                                                                                                                             | N/A                                                                                                                                                                                                                                                                                                                                                                                                                                                                                                                                                                                                                                                                                                                                                                                                                                                                                                                                                               | (No Sales)                                              | N/A                                                                                                                                                                                                                                                                                                                                                                                                                                                                                                                                                                                                                                                                                                                                                                                                                                                                                                                                                                                                                                                                                                                                                                                                                                                                          | (No Sales)                                                               | N/A        |
| 17           | -34.6%                                                                      | 9                                                                                                                                                                                                                                                             | 0.0%                                                                                                                                                                                                                                                                                                                                                                                                                                                                                                                                                                                                                                                                                                                                                                                                                                                                                                                                                              | \$537,450                                               | 36.8%                                                                                                                                                                                                                                                                                                                                                                                                                                                                                                                                                                                                                                                                                                                                                                                                                                                                                                                                                                                                                                                                                                                                                                                                                                                                        | \$587,841                                                                | 41.3%      |
| 16           | -27.3%                                                                      | 9                                                                                                                                                                                                                                                             | -40.0%                                                                                                                                                                                                                                                                                                                                                                                                                                                                                                                                                                                                                                                                                                                                                                                                                                                                                                                                                            | \$203,750                                               | -4.6%                                                                                                                                                                                                                                                                                                                                                                                                                                                                                                                                                                                                                                                                                                                                                                                                                                                                                                                                                                                                                                                                                                                                                                                                                                                                        | \$234,138                                                                | -2.1%      |
| 26           | 44.4%                                                                       | 16                                                                                                                                                                                                                                                            | 100.0%                                                                                                                                                                                                                                                                                                                                                                                                                                                                                                                                                                                                                                                                                                                                                                                                                                                                                                                                                            | \$247,500                                               | 52.8%                                                                                                                                                                                                                                                                                                                                                                                                                                                                                                                                                                                                                                                                                                                                                                                                                                                                                                                                                                                                                                                                                                                                                                                                                                                                        | \$293,927                                                                | 47.6%      |
| 36           | 28.6%                                                                       | 13                                                                                                                                                                                                                                                            | -7.1%                                                                                                                                                                                                                                                                                                                                                                                                                                                                                                                                                                                                                                                                                                                                                                                                                                                                                                                                                             | \$268,950                                               | 17.8%                                                                                                                                                                                                                                                                                                                                                                                                                                                                                                                                                                                                                                                                                                                                                                                                                                                                                                                                                                                                                                                                                                                                                                                                                                                                        | \$277,392                                                                | 19.4%      |
| 1            | -87.5%                                                                      | 1                                                                                                                                                                                                                                                             | -87.5%                                                                                                                                                                                                                                                                                                                                                                                                                                                                                                                                                                                                                                                                                                                                                                                                                                                                                                                                                            | \$220,000                                               | 116.7%                                                                                                                                                                                                                                                                                                                                                                                                                                                                                                                                                                                                                                                                                                                                                                                                                                                                                                                                                                                                                                                                                                                                                                                                                                                                       | \$220,000                                                                | 108.7%     |
|              | 617  0 50 11 21 21 21 23 34 0 0 0 2 90 20 2 9 80 2 48 68 40 0 0 17 16 26 36 | 617 -22.6%  0 N/A  50 13.6%  11 -38.9%  21 -53.3%  21 -63.8%  23 -20.7%  34 -17.1%  0 N/A  0 N/A  2 0.0%  90 -5.3%  20 66.7%  2 -66.7%  9 -25.0%  80 -9.1%  2 -50.0%  48 -15.8%  68 -37.6%  40 -46.7%  0 N/A  0 N/A  17 -34.6%  16 -27.3%  26 44.4%  36 28.6% | Closed Sales         Fraid in Cash           617         -22.6%         322           0         N/A         0           50         13.6%         27           11         -38.9%         4           21         -53.3%         12           21         -63.8%         11           23         -20.7%         7           34         -17.1%         16           0         N/A         0           0         N/A         0           2         0.0%         1           90         -5.3%         51           20         66.7%         13           2         -66.7%         2           9         -25.0%         7           80         -9.1%         42           2         -50.0%         1           48         -15.8%         26           68         -37.6%         36           40         -46.7%         18           0         N/A         0           0         N/A         0           17         -34.6%         9           16         -27.3%         9 | Closed Sales   1/1 % Clig.   Paid in Cash   1/1 % Clig. | Closed Sales         NT % CHB.         Paid in Cash         NT % CHB.         Price           617         -22.6%         322         -15.9%         \$288,950           0         N/A         0         N/A         (No Sales)           50         13.6%         27         42.1%         \$160,950           11         -38.9%         4         -55.6%         \$540,000           21         -53.3%         12         -61.3%         \$235,000           21         -63.8%         11         -63.3%         \$400,000           23         -20.7%         7         -22.2%         \$210,000           34         -17.1%         16         -11.1%         \$184,575           0         N/A         0         N/A         (No Sales)           0         N/A         0         N/A         (No Sales)           2         0.0%         1         N/A         \$302,500           90         -5.3%         51         10.9%         \$322,500           20         66.7%         13         30.0%         \$110,000           2         -66.7%         2         N/A         \$174,000           9         -25.0% <t< td=""><td>  Clusted Sales   N7 % City   Paid in Cash   N7 % City   Price   N7 % City    </td><td>                                     </td></t<> | Clusted Sales   N7 % City   Paid in Cash   N7 % City   Price   N7 % City |            |