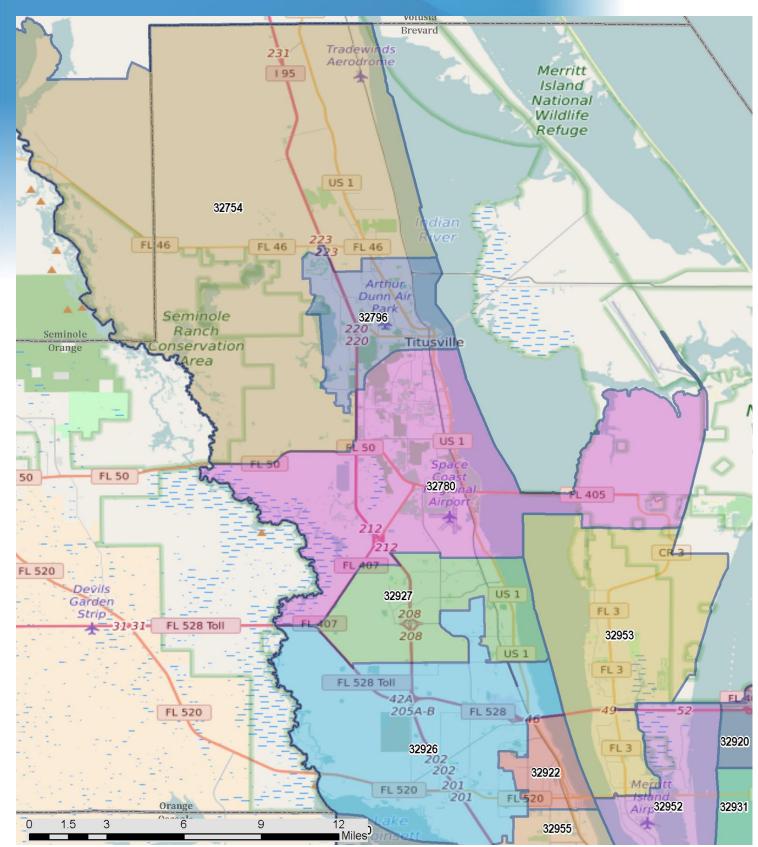

# Brevard County Local Residential Market Metrics - Q3 2022 Townhouses and Condos Zip Codes\*

| Closed Sales | Y/Y % Chg.                                                                  | Closed Sales<br>Paid in Cash                                                                                                                                                                                                                                  | Y/Y % Chg.                                                                                                                                                                                                                                                                                                                                                                                                                                                                                                                                                                                                                                                                                                                                                                                                                                                                                                                                                        | Median Sale<br>Price                                    | Y/Y % Chg.                                                                                                                                                                                                                                                                                                                                                                                                                                                                                                                                                                                                                                                                                                                                                                                                                                                                                                                                                                                                                                                                                                                                                                                                                                                                   | Average Sale<br>Price                                                    | Y/Y % Chg. |
|--------------|-----------------------------------------------------------------------------|---------------------------------------------------------------------------------------------------------------------------------------------------------------------------------------------------------------------------------------------------------------|-------------------------------------------------------------------------------------------------------------------------------------------------------------------------------------------------------------------------------------------------------------------------------------------------------------------------------------------------------------------------------------------------------------------------------------------------------------------------------------------------------------------------------------------------------------------------------------------------------------------------------------------------------------------------------------------------------------------------------------------------------------------------------------------------------------------------------------------------------------------------------------------------------------------------------------------------------------------|---------------------------------------------------------|------------------------------------------------------------------------------------------------------------------------------------------------------------------------------------------------------------------------------------------------------------------------------------------------------------------------------------------------------------------------------------------------------------------------------------------------------------------------------------------------------------------------------------------------------------------------------------------------------------------------------------------------------------------------------------------------------------------------------------------------------------------------------------------------------------------------------------------------------------------------------------------------------------------------------------------------------------------------------------------------------------------------------------------------------------------------------------------------------------------------------------------------------------------------------------------------------------------------------------------------------------------------------|--------------------------------------------------------------------------|------------|
| 617          | -22.6%                                                                      | 322                                                                                                                                                                                                                                                           | -15.9%                                                                                                                                                                                                                                                                                                                                                                                                                                                                                                                                                                                                                                                                                                                                                                                                                                                                                                                                                            | \$288,950                                               | 17.6%                                                                                                                                                                                                                                                                                                                                                                                                                                                                                                                                                                                                                                                                                                                                                                                                                                                                                                                                                                                                                                                                                                                                                                                                                                                                        | \$350,259                                                                | 15.5%      |
| 0            | N/A                                                                         | 0                                                                                                                                                                                                                                                             | N/A                                                                                                                                                                                                                                                                                                                                                                                                                                                                                                                                                                                                                                                                                                                                                                                                                                                                                                                                                               | (No Sales)                                              | N/A                                                                                                                                                                                                                                                                                                                                                                                                                                                                                                                                                                                                                                                                                                                                                                                                                                                                                                                                                                                                                                                                                                                                                                                                                                                                          | (No Sales)                                                               | N/A        |
| 50           | 13.6%                                                                       | 27                                                                                                                                                                                                                                                            | 42.1%                                                                                                                                                                                                                                                                                                                                                                                                                                                                                                                                                                                                                                                                                                                                                                                                                                                                                                                                                             | \$160,950                                               | 11.4%                                                                                                                                                                                                                                                                                                                                                                                                                                                                                                                                                                                                                                                                                                                                                                                                                                                                                                                                                                                                                                                                                                                                                                                                                                                                        | \$169,714                                                                | 5.2%       |
| 11           | -38.9%                                                                      | 4                                                                                                                                                                                                                                                             | -55.6%                                                                                                                                                                                                                                                                                                                                                                                                                                                                                                                                                                                                                                                                                                                                                                                                                                                                                                                                                            | \$540,000                                               | 234.9%                                                                                                                                                                                                                                                                                                                                                                                                                                                                                                                                                                                                                                                                                                                                                                                                                                                                                                                                                                                                                                                                                                                                                                                                                                                                       | \$521,425                                                                | 220.0%     |
| 21           | -53.3%                                                                      | 12                                                                                                                                                                                                                                                            | -61.3%                                                                                                                                                                                                                                                                                                                                                                                                                                                                                                                                                                                                                                                                                                                                                                                                                                                                                                                                                            | \$235,000                                               | -55.7%                                                                                                                                                                                                                                                                                                                                                                                                                                                                                                                                                                                                                                                                                                                                                                                                                                                                                                                                                                                                                                                                                                                                                                                                                                                                       | \$352,899                                                                | -31.2%     |
| 21           | -63.8%                                                                      | 11                                                                                                                                                                                                                                                            | -63.3%                                                                                                                                                                                                                                                                                                                                                                                                                                                                                                                                                                                                                                                                                                                                                                                                                                                                                                                                                            | \$400,000                                               | 6.7%                                                                                                                                                                                                                                                                                                                                                                                                                                                                                                                                                                                                                                                                                                                                                                                                                                                                                                                                                                                                                                                                                                                                                                                                                                                                         | \$451,419                                                                | -4.9%      |
| 23           | -20.7%                                                                      | 7                                                                                                                                                                                                                                                             | -22.2%                                                                                                                                                                                                                                                                                                                                                                                                                                                                                                                                                                                                                                                                                                                                                                                                                                                                                                                                                            | \$210,000                                               | -4.1%                                                                                                                                                                                                                                                                                                                                                                                                                                                                                                                                                                                                                                                                                                                                                                                                                                                                                                                                                                                                                                                                                                                                                                                                                                                                        | \$208,374                                                                | -3.3%      |
| 34           | -17.1%                                                                      | 16                                                                                                                                                                                                                                                            | -11.1%                                                                                                                                                                                                                                                                                                                                                                                                                                                                                                                                                                                                                                                                                                                                                                                                                                                                                                                                                            | \$184,575                                               | 18.3%                                                                                                                                                                                                                                                                                                                                                                                                                                                                                                                                                                                                                                                                                                                                                                                                                                                                                                                                                                                                                                                                                                                                                                                                                                                                        | \$190,093                                                                | 13.4%      |
| 0            | N/A                                                                         | 0                                                                                                                                                                                                                                                             | N/A                                                                                                                                                                                                                                                                                                                                                                                                                                                                                                                                                                                                                                                                                                                                                                                                                                                                                                                                                               | (No Sales)                                              | N/A                                                                                                                                                                                                                                                                                                                                                                                                                                                                                                                                                                                                                                                                                                                                                                                                                                                                                                                                                                                                                                                                                                                                                                                                                                                                          | (No Sales)                                                               | N/A        |
| 0            | N/A                                                                         | 0                                                                                                                                                                                                                                                             | N/A                                                                                                                                                                                                                                                                                                                                                                                                                                                                                                                                                                                                                                                                                                                                                                                                                                                                                                                                                               | (No Sales)                                              | N/A                                                                                                                                                                                                                                                                                                                                                                                                                                                                                                                                                                                                                                                                                                                                                                                                                                                                                                                                                                                                                                                                                                                                                                                                                                                                          | (No Sales)                                                               | N/A        |
| 2            | 0.0%                                                                        | 1                                                                                                                                                                                                                                                             | N/A                                                                                                                                                                                                                                                                                                                                                                                                                                                                                                                                                                                                                                                                                                                                                                                                                                                                                                                                                               | \$302,500                                               | 18.4%                                                                                                                                                                                                                                                                                                                                                                                                                                                                                                                                                                                                                                                                                                                                                                                                                                                                                                                                                                                                                                                                                                                                                                                                                                                                        | \$302,500                                                                | 18.4%      |
| 90           | -5.3%                                                                       | 51                                                                                                                                                                                                                                                            | 10.9%                                                                                                                                                                                                                                                                                                                                                                                                                                                                                                                                                                                                                                                                                                                                                                                                                                                                                                                                                             | \$322,500                                               | 29.0%                                                                                                                                                                                                                                                                                                                                                                                                                                                                                                                                                                                                                                                                                                                                                                                                                                                                                                                                                                                                                                                                                                                                                                                                                                                                        | \$381,660                                                                | 40.5%      |
| 20           | 66.7%                                                                       | 13                                                                                                                                                                                                                                                            | 30.0%                                                                                                                                                                                                                                                                                                                                                                                                                                                                                                                                                                                                                                                                                                                                                                                                                                                                                                                                                             | \$110,000                                               | 42.9%                                                                                                                                                                                                                                                                                                                                                                                                                                                                                                                                                                                                                                                                                                                                                                                                                                                                                                                                                                                                                                                                                                                                                                                                                                                                        | \$253,725                                                                | 29.9%      |
| 2            | -66.7%                                                                      | 2                                                                                                                                                                                                                                                             | N/A                                                                                                                                                                                                                                                                                                                                                                                                                                                                                                                                                                                                                                                                                                                                                                                                                                                                                                                                                               | \$174,000                                               | -6.6%                                                                                                                                                                                                                                                                                                                                                                                                                                                                                                                                                                                                                                                                                                                                                                                                                                                                                                                                                                                                                                                                                                                                                                                                                                                                        | \$174,000                                                                | -3.3%      |
| 9            | -25.0%                                                                      | 7                                                                                                                                                                                                                                                             | 250.0%                                                                                                                                                                                                                                                                                                                                                                                                                                                                                                                                                                                                                                                                                                                                                                                                                                                                                                                                                            | \$255,000                                               | 18.1%                                                                                                                                                                                                                                                                                                                                                                                                                                                                                                                                                                                                                                                                                                                                                                                                                                                                                                                                                                                                                                                                                                                                                                                                                                                                        | \$256,522                                                                | 16.1%      |
| 80           | -9.1%                                                                       | 42                                                                                                                                                                                                                                                            | -20.8%                                                                                                                                                                                                                                                                                                                                                                                                                                                                                                                                                                                                                                                                                                                                                                                                                                                                                                                                                            | \$450,000                                               | 33.5%                                                                                                                                                                                                                                                                                                                                                                                                                                                                                                                                                                                                                                                                                                                                                                                                                                                                                                                                                                                                                                                                                                                                                                                                                                                                        | \$507,066                                                                | 29.9%      |
| 2            | -50.0%                                                                      | 1                                                                                                                                                                                                                                                             | -75.0%                                                                                                                                                                                                                                                                                                                                                                                                                                                                                                                                                                                                                                                                                                                                                                                                                                                                                                                                                            | \$166,450                                               | 32.9%                                                                                                                                                                                                                                                                                                                                                                                                                                                                                                                                                                                                                                                                                                                                                                                                                                                                                                                                                                                                                                                                                                                                                                                                                                                                        | \$166,450                                                                | 34.9%      |
| 48           | -15.8%                                                                      | 26                                                                                                                                                                                                                                                            | 13.0%                                                                                                                                                                                                                                                                                                                                                                                                                                                                                                                                                                                                                                                                                                                                                                                                                                                                                                                                                             | \$201,000                                               | 48.9%                                                                                                                                                                                                                                                                                                                                                                                                                                                                                                                                                                                                                                                                                                                                                                                                                                                                                                                                                                                                                                                                                                                                                                                                                                                                        | \$242,794                                                                | 48.4%      |
| 68           | -37.6%                                                                      | 36                                                                                                                                                                                                                                                            | -25.0%                                                                                                                                                                                                                                                                                                                                                                                                                                                                                                                                                                                                                                                                                                                                                                                                                                                                                                                                                            | \$434,500                                               | 23.3%                                                                                                                                                                                                                                                                                                                                                                                                                                                                                                                                                                                                                                                                                                                                                                                                                                                                                                                                                                                                                                                                                                                                                                                                                                                                        | \$512,734                                                                | 22.5%      |
| 40           | -46.7%                                                                      | 18                                                                                                                                                                                                                                                            | -33.3%                                                                                                                                                                                                                                                                                                                                                                                                                                                                                                                                                                                                                                                                                                                                                                                                                                                                                                                                                            | \$286,389                                               | 18.8%                                                                                                                                                                                                                                                                                                                                                                                                                                                                                                                                                                                                                                                                                                                                                                                                                                                                                                                                                                                                                                                                                                                                                                                                                                                                        | \$301,263                                                                | 20.1%      |
| 0            | N/A                                                                         | 0                                                                                                                                                                                                                                                             | N/A                                                                                                                                                                                                                                                                                                                                                                                                                                                                                                                                                                                                                                                                                                                                                                                                                                                                                                                                                               | (No Sales)                                              | N/A                                                                                                                                                                                                                                                                                                                                                                                                                                                                                                                                                                                                                                                                                                                                                                                                                                                                                                                                                                                                                                                                                                                                                                                                                                                                          | (No Sales)                                                               | N/A        |
| 0            | N/A                                                                         | 0                                                                                                                                                                                                                                                             | N/A                                                                                                                                                                                                                                                                                                                                                                                                                                                                                                                                                                                                                                                                                                                                                                                                                                                                                                                                                               | (No Sales)                                              | N/A                                                                                                                                                                                                                                                                                                                                                                                                                                                                                                                                                                                                                                                                                                                                                                                                                                                                                                                                                                                                                                                                                                                                                                                                                                                                          | (No Sales)                                                               | N/A        |
| 17           | -34.6%                                                                      | 9                                                                                                                                                                                                                                                             | 0.0%                                                                                                                                                                                                                                                                                                                                                                                                                                                                                                                                                                                                                                                                                                                                                                                                                                                                                                                                                              | \$537,450                                               | 36.8%                                                                                                                                                                                                                                                                                                                                                                                                                                                                                                                                                                                                                                                                                                                                                                                                                                                                                                                                                                                                                                                                                                                                                                                                                                                                        | \$587,841                                                                | 41.3%      |
| 16           | -27.3%                                                                      | 9                                                                                                                                                                                                                                                             | -40.0%                                                                                                                                                                                                                                                                                                                                                                                                                                                                                                                                                                                                                                                                                                                                                                                                                                                                                                                                                            | \$203,750                                               | -4.6%                                                                                                                                                                                                                                                                                                                                                                                                                                                                                                                                                                                                                                                                                                                                                                                                                                                                                                                                                                                                                                                                                                                                                                                                                                                                        | \$234,138                                                                | -2.1%      |
| 26           | 44.4%                                                                       | 16                                                                                                                                                                                                                                                            | 100.0%                                                                                                                                                                                                                                                                                                                                                                                                                                                                                                                                                                                                                                                                                                                                                                                                                                                                                                                                                            | \$247,500                                               | 52.8%                                                                                                                                                                                                                                                                                                                                                                                                                                                                                                                                                                                                                                                                                                                                                                                                                                                                                                                                                                                                                                                                                                                                                                                                                                                                        | \$293,927                                                                | 47.6%      |
| 36           | 28.6%                                                                       | 13                                                                                                                                                                                                                                                            | -7.1%                                                                                                                                                                                                                                                                                                                                                                                                                                                                                                                                                                                                                                                                                                                                                                                                                                                                                                                                                             | \$268,950                                               | 17.8%                                                                                                                                                                                                                                                                                                                                                                                                                                                                                                                                                                                                                                                                                                                                                                                                                                                                                                                                                                                                                                                                                                                                                                                                                                                                        | \$277,392                                                                | 19.4%      |
| 1            | -87.5%                                                                      | 1                                                                                                                                                                                                                                                             | -87.5%                                                                                                                                                                                                                                                                                                                                                                                                                                                                                                                                                                                                                                                                                                                                                                                                                                                                                                                                                            | \$220,000                                               | 116.7%                                                                                                                                                                                                                                                                                                                                                                                                                                                                                                                                                                                                                                                                                                                                                                                                                                                                                                                                                                                                                                                                                                                                                                                                                                                                       | \$220,000                                                                | 108.7%     |
|              | 617  0 50 11 21 21 21 23 34 0 0 0 2 90 20 2 9 80 2 48 68 40 0 0 17 16 26 36 | 617 -22.6%  0 N/A  50 13.6%  11 -38.9%  21 -53.3%  21 -63.8%  23 -20.7%  34 -17.1%  0 N/A  0 N/A  2 0.0%  90 -5.3%  20 66.7%  2 -66.7%  9 -25.0%  80 -9.1%  2 -50.0%  48 -15.8%  68 -37.6%  40 -46.7%  0 N/A  0 N/A  17 -34.6%  16 -27.3%  26 44.4%  36 28.6% | Closed Sales         Fraid in Cash           617         -22.6%         322           0         N/A         0           50         13.6%         27           11         -38.9%         4           21         -53.3%         12           21         -63.8%         11           23         -20.7%         7           34         -17.1%         16           0         N/A         0           0         N/A         0           2         0.0%         1           90         -5.3%         51           20         66.7%         13           2         -66.7%         2           9         -25.0%         7           80         -9.1%         42           2         -50.0%         1           48         -15.8%         26           68         -37.6%         36           40         -46.7%         18           0         N/A         0           0         N/A         0           17         -34.6%         9           16         -27.3%         9 | Closed Sales   1/1 % Clig.   Paid in Cash   1/1 % Clig. | Closed Sales         NT % CHB.         Paid in Cash         NT % CHB.         Price           617         -22.6%         322         -15.9%         \$288,950           0         N/A         0         N/A         (No Sales)           50         13.6%         27         42.1%         \$160,950           11         -38.9%         4         -55.6%         \$540,000           21         -53.3%         12         -61.3%         \$235,000           21         -63.8%         11         -63.3%         \$400,000           23         -20.7%         7         -22.2%         \$210,000           34         -17.1%         16         -11.1%         \$184,575           0         N/A         0         N/A         (No Sales)           0         N/A         0         N/A         (No Sales)           2         0.0%         1         N/A         \$302,500           90         -5.3%         51         10.9%         \$322,500           20         66.7%         13         30.0%         \$110,000           2         -66.7%         2         N/A         \$174,000           9         -25.0% <t< td=""><td>  Clusted Sales   N7 % City   Paid in Cash   N7 % City   Price   N7 % City    </td><td>                                     </td></t<> | Clusted Sales   N7 % City   Paid in Cash   N7 % City   Price   N7 % City |            |