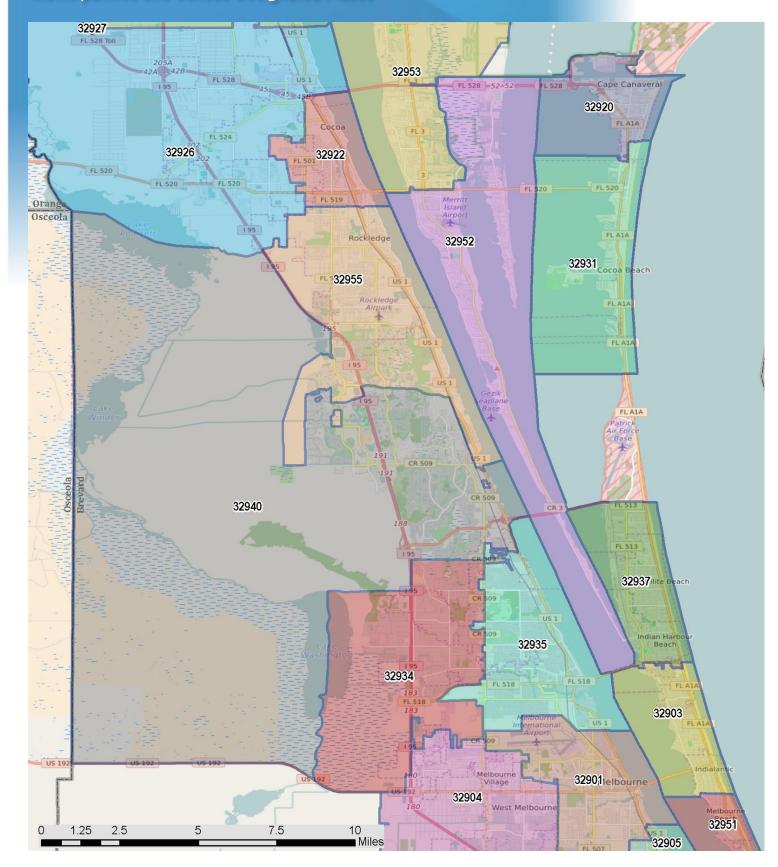

## Brevard County Local Residential Market Metrics - Q1 2018 Reference Map - Central Brevard County Municipalities and Census-Designated Places\*

<sup>\*</sup>Florida municipalities consist of incorporated cities, towns, and villages. Florida law makes no distinction between these three types. CDPs are unincorporated communities identified and delineated each decennial U.S. Census for statistical purposes only (so their boundaries have no political meaning). Boundaries used for this report are as of Jan. 1, 2015.

Produced by Florida REALTORS® with data provided by Florida's multiple listing services. Statistics for each month compiled from MLS feeds on the 15th day of the following month.

Data released on Monday, May 14, 2018. Next quarterly data release is Wednesday, August 8, 2018.