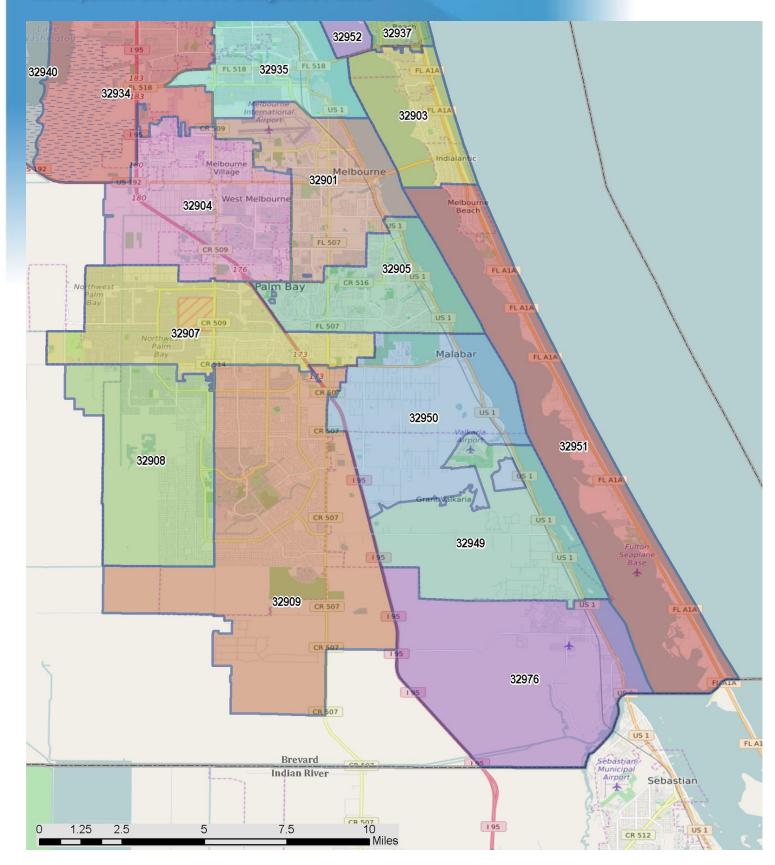

## Brevard County Local Residential Market Metrics - Q1 2018 Reference Map - Southern Brevard County Municipalities and Census-Designated Places\*

<sup>\*</sup>Florida municipalities consist of incorporated cities, towns, and villages. Florida law makes no distinction between these three types. CDPs are unincorporated communities identified and delineated each decennial U.S. Census for statistical purposes only (so their boundaries have no political meaning). Boundaries used for this report are as of Jan. 1, 2015.

Produced by Florida REALTORS® with data provided by Florida's multiple listing services. Statistics for each month compiled from MLS feeds on the 15th day of the following month.

Data released on Monday, May 14, 2018. Next quarterly data release is Wednesday, August 8, 2018.