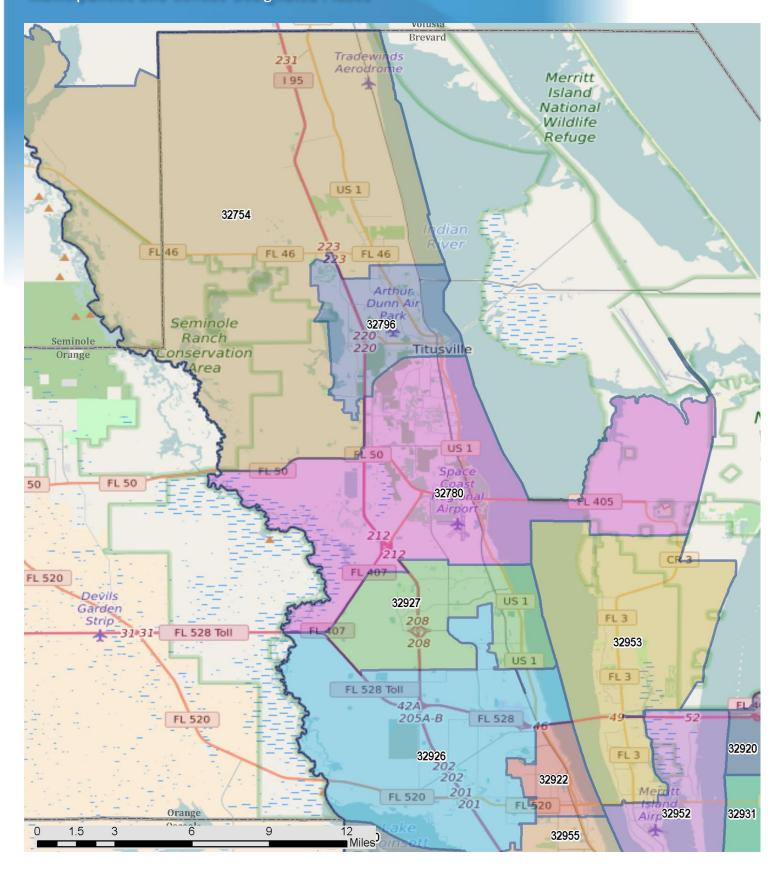

### Brevard County Local Residential Market Metrics - Q1 2018 Reference Map - Northern Brevard County Municipalities and Census-Designated Places\*

<sup>\*</sup>Florida municipalities consist of incorporated cities, towns, and villages. Florida law makes no distinction between these three types. CDPs are unincorporated communities identified and delineated each decennial U.S. Census for statistical purposes only (so their boundaries have no political meaning). Boundaries used for this report are as of Jan. 1, 2015.

Produced by Florida REALTORS® with data provided by Florida's multiple listing services. Statistics for each month compiled from MLS feeds on the 15th day of the following month.

Data released on Monday, May 14, 2018. Next quarterly data release is Wednesday, August 8, 2018.